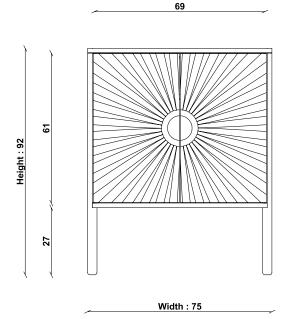

UK

PRODUCT DIMENSIONS

Width: 75cm Depth: 42cm Height: 92cm

ASSEMBLY

Fully assembled

PACKAGED DIMENSIONS

47cm (H) x 84cm (W) x 102cm (L). 32.5kg

## **4280 IBSTONE UNIVERSAL CABINET**

TECHNICAL DRAWING - All dimensions in CM

Depth: 44

ADDITIONAL DIMENSIONS

ADJUSTABLE SHELF DIMENSIONS Width: 69cm

Depth: 32cm Height: 2cm HEIGHT ABOVE ADJUSTABLE SHELF

Highest position cm 14cm Lowest position cm 40cm SHELF ADJUSTMENTS

9 Shelf positions 3.2cm apart