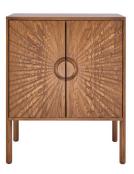

## **4280 IBSTONE UNIVERSAL CABINET**

A beautiful statement piece, the Ibstone cabinet has the softly sculpted outlines and refinement that have always been ercol hallmarks. The bold sunburst pattern is cut into the solid ash doors for a subtle three-dimensional effect, with a central disc handle set in a gently dished recess. Each individual piece has its own unique quality and look, reflecting the beauty and variety of natural wood grain. This universal cabinet is compact enough to provide additional storage through out the home. Supplied fully assembled, its available in all ash finishes, including our new Vintage stain.