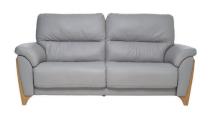

## 32703S ENNA MEDIUM SOFA

The Enna medium sofa offers complete comfort with its higher back, shorter seat depth and padded arms. This sofa has elegant curved solid legs which are part of the integral frame and encases the upholstery within, seat cushions are fixed and back cushions are zipped to the back at the top of the frame to keep their shape. The Enna is available in 2 grades of leather and a choice of fabrics from the Paloma Collection.