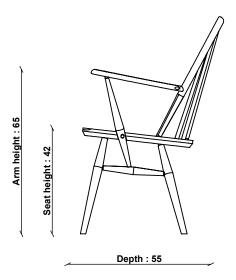

| TECHNICAL SPECIFICATIONS    |                                                 |                             |  |
|-----------------------------|-------------------------------------------------|-----------------------------|--|
| PRODUCT TYPE                | PRODUCT DIMENSIONS                              | ARM HEIGHT                  |  |
| Sofa                        | Width: 64cm<br>Depth: 55cm<br>———— Height: 83cm | 65cm                        |  |
| CONSTRUCTION<br>Solid Ash   |                                                 | ASSEMBLY  Assembly Required |  |
|                             | SEAT HEIGHT  42cm                               |                             |  |
| FINISHES AVAILABLE<br>Black |                                                 |                             |  |
| DESIGNED BY                 | <b>SEAT DEPTH</b> 40cm                          |                             |  |
| In-house design             | SEAT WIDTH ARM TO ARM                           |                             |  |
| COUNTRY OF ORIGIN           | 41cm                                            |                             |  |