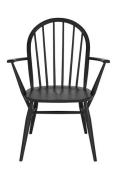

## **2668 HEXTON LOW ACCENT CHAIR**

The ercol low Windsor chair is a classic design updated as an accent chair perfect for a living space or bedroom. Crafted from solid ash timber in ercol's Buckinghamshire factory, the steam bent back rail forms an elegant clean lined profile whilst creating comfort and style. Finished in a striking black wood stain.