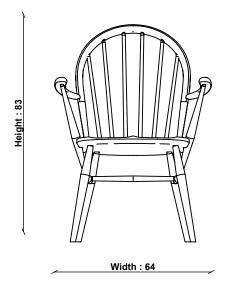

| TECHNICAL SPECIFICATIONS    |                                                 |                             |  |
|-----------------------------|-------------------------------------------------|-----------------------------|--|
| PRODUCT TYPE                | PRODUCT DIMENSIONS                              | ARM HEIGHT                  |  |
| Sofa                        | Width: 64cm<br>Depth: 55cm<br>———— Height: 83cm | 65cm                        |  |
| CONSTRUCTION<br>Solid Ash   |                                                 | ASSEMBLY  Assembly Required |  |
|                             | SEAT HEIGHT  42cm                               |                             |  |
| FINISHES AVAILABLE<br>Black |                                                 |                             |  |
| DESIGNED BY                 | <b>SEAT DEPTH</b> 40cm                          |                             |  |
| In-house design             | SEAT WIDTH ARM TO ARM                           |                             |  |
| COUNTRY OF ORIGIN           | 41cm                                            |                             |  |