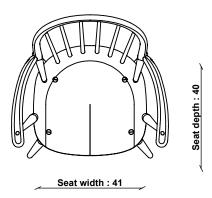

| TECHNICAL SPECIFICATIONS    |                                                 |                             |  |
|-----------------------------|-------------------------------------------------|-----------------------------|--|
| PRODUCT TYPE                | PRODUCT DIMENSIONS                              | ARM HEIGHT                  |  |
| Sofa                        | Width: 64cm<br>Depth: 55cm<br>———— Height: 83cm | 65cm                        |  |
| CONSTRUCTION<br>Solid Ash   |                                                 | ASSEMBLY  Assembly Required |  |
|                             | SEAT HEIGHT  42cm                               |                             |  |
| FINISHES AVAILABLE<br>Black |                                                 |                             |  |
| DESIGNED BY                 | <b>SEAT DEPTH</b> 40cm                          |                             |  |
| In-house design             | SEAT WIDTH ARM TO ARM                           |                             |  |
| COUNTRY OF ORIGIN           | 41cm                                            |                             |  |