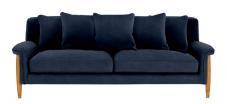

## 3601/4 SORRENTO LARGE SOFA

The ercol Sorrento large sofa is designed to have generous proportions and a comfortable supportive area for sitting or lounging. Inspired by ercol's heritage of upholstery making in the 20th Century, this sofa along with its deep cushioning and scatter cushion back has smooth classic tapered turned legs, these striking legs are crafted by skilled crafts people in ercol's Buckinghamshire factory, while the upholstery is made by expert crafts people in Wales.