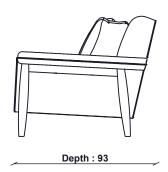

UCTION Solid Ash Legs | SEAT HEIGHT 49cm            | REVERSIBLE CUSHIONS No                                                  |
| FINISHES AVAILABLE Vintage  | SEAT DEPTH 46cm             | RECLINES No                                                             |
| DESIGNED BY In-house design | SEAT WIDTH ARM TO ARM 168cm | ASSEMBLY Assembly Required - Legs                                       |
| COUNTRY OF ORIGIN UK        | CLEARANCE UNDER 12cm        | PACKAGED DIMENSIONS                                                     |

## PRODUCT DIMENSIONS Width: 224cm

Depth: 93cm Height: 80cm ARM HEIGHT

56cm

## PACKAGED DIMENSIONS

68cm (L) x 98cm (W) x 224cm (H). 107kg14cm (L) x 52cm (W) x 81.5cm (H). 5.3kg

## **3601-4 SORRENTO LARGE SOFA**

TECHNICAL DRAWING - All dimensions in cm







ADDITIONAL DIMENSIONS

CLEARANCE BELOW UPHOLSTERY

Height 12cm