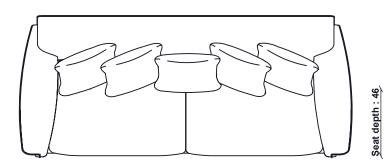

| TECHNICAL SPECIFICATIONS    |                             |                                                                         |
|-----------------------------|-----------------------------|-------------------------------------------------------------------------|
| PRODUCT TYPE<br>Sofa        | UNPACKED WEIGHT<br>108.3kg  | FILLING COMPOSITION Seat Interior: Foam & Fibre Scatter Interior: Fibre |
| CONSTRUCTION Solid Ash Legs | SEAT HEIGHT 49cm            | REVERSIBLE CUSHIONS No                                                  |
| FINISHES AVAILABLE Vintage  | SEAT DEPTH 46cm             | RECLINES No                                                             |
| DESIGNED BY In-house design | SEAT WIDTH ARM TO ARM 168cm | ASSEMBLY Assembly Required - Legs                                       |
| COUNTRY OF ORIGIN UK        | CLEARANCE UNDER 12cm        | PACKAGED DIMENSIONS                                                     |