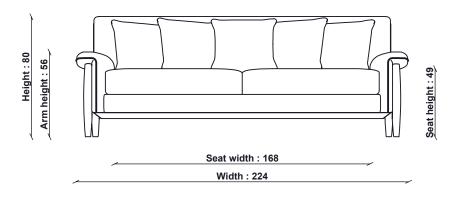

TRUCTION Solid Ash Legs | SEAT HEIGHT 49cm            | REVERSIBLE CUSHIONS No                                                  |
| FINISHES AVAILABLE Vintage  | SEAT DEPTH 46cm             | RECLINES No                                                             |
| DESIGNED BY In-house design | SEAT WIDTH ARM TO ARM 168cm | ASSEMBLY Assembly Required - Legs                                       |
| COUNTRY OF ORIGIN UK        | CLEARANCE UNDER 12cm        | PACKAGED DIMENSIONS                                                     |

## PRODUCT DIMENSIONS Width: 224cm

Depth: 93cm Height: 80cm ARM HEIGHT

56cm

## PACKAGED DIMENSIONS

68cm (L) x 98cm (W) x 224cm (H). 107kg14cm (L) x 52cm (W) x 81.5cm (H). 5.3kg

## **3601-4 SORRENTO LARGE SOFA**

TECHNICAL DRAWING - All dimensions in cm







ADDITIONAL DIMENSIONS

CLEARANCE BELOW UPHOLSTERY

Height 12cm