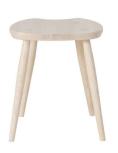

## 7425 ERCOL SADDLE STOOL

A true ercol classic, designed by our founder Lucian Ercolani in 1956 and essentially unchanged ever since. With its slim, turned 'cigar' shaped legs, the Saddle Stool is the perfect partner to a dressing table or anywhere in the home; made in solid ash, it's available in a wide range of finishes and fabrics from the ercol collection to complement your décor.