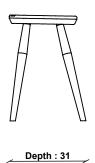

ercol collection

DESIGNED BY

Lucian R Ercolani

COUNTRY OF ORIGIN

UK

PRODUCT DIMENSIONS

Width: 37cm Depth: 31cm

Height: standard 42cm / upholstered 46cm

SEAT DEPTH

31cm

ASSEMBLY

Fully Assembled