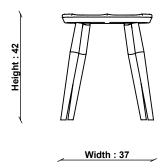

ercol collection

DESIGNED BY

Lucian R Ercolani

COUNTRY OF ORIGIN

UK

PRODUCT DIMENSIONS

Width: 37cm Depth: 31cm

Height: standard 42cm / upholstered 46cm