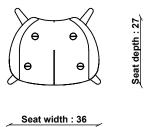

ercol collection

DESIGNED BY

Lucian R Ercolani

COUNTRY OF ORIGIN

UK

PRODUCT DIMENSIONS

Width: 37cm Depth: 31cm

Height: standard 42cm / upholstered 46cm

SEAT DEPTH

31cm

ASSEMBLY

Fully Assembled