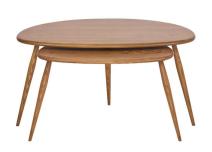

## 7356G PEBBLE COFFEE TABLE NEST

Based on the design of the ercol collection pebble nest of tables, designed in the mid 1950's by ercol's founder Lucian Ercolani, the coffee nest is a larger version and incorporates two tables that neatly stow beneath each other. Crafted from solid ash these tables are available in a choice of 8 wood finishes.

## **TECHNICAL SPECIFICATIONS**

PRODUCT TYPE

Coffee table

CONSTRUCTION

Solid Ash

FINISHES AVAILABLE

Whitened, Clear Matt, Oak on Ash, Straw, Light, Vintage, Dark Wood, Maroon, Teal, Black

**DESIGNED BY** 