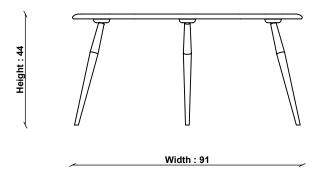

## PRODUCT DIMENSIONS

Width: 91cm Depth: 66cm Height: 44cm

ASSEMBLY

Fully Assembled

## 7353G PEBBLE NEST COFFEE TABLE

TECHNICAL DRAWING - All dimensions in cm

ercol