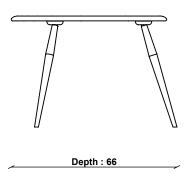

## PRODUCT DIMENSIONS

Width: 91cm Depth: 66cm Height: 44cm

ASSEMBLY

Fully Assembled

## 7353G PEBBLE NEST COFFEE TABLE

TECHNICAL DRAWING - All dimensions in cm

ercol