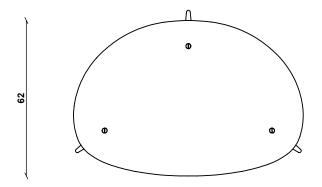

## PRODUCT DIMENSIONS

Width: 91cm Depth: 66cm Height: 44cm

ASSEMBLY

Fully Assembled

## 7353G PEBBLE NEST COFFEE TABLE

TECHNICAL DRAWING - All dimensions in cm

ercol