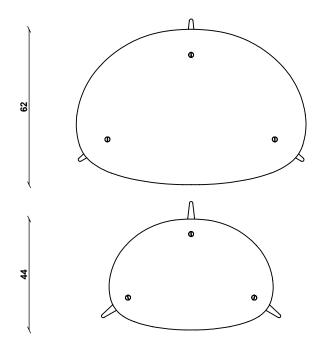

## PRODUCT DIMENSIONS

Width: 91cm Depth: 66cm Height: 44cm

ASSEMBLY

Fully Assembled