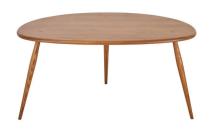

## 7353G PEBBLE COFFEE TABLE

Based on the design of the ercol collection pebble nest of tables, designed in the mid 1950's by ercol's founder Lucian Ercolani, the pebble coffee table is a larger version for use as a striking centre piece in your lounge. Crafted from solid ash these tables are available in a choice of 8 wood finishes