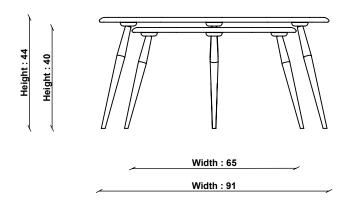

## PRODUCT DIMENSIONS

Width: 91cm Depth: 66cm Height: 44cm

ASSEMBLY

Fully Assembled