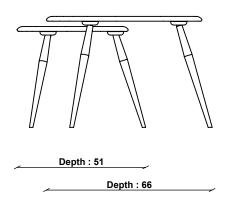

## PRODUCT DIMENSIONS

Width: 91cm Depth: 66cm Height: 44cm

ASSEMBLY

Fully Assembled