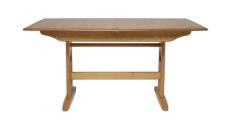

## 1193 WINDSOR MEDIUM EXTENDING DINING TABLE

This classic dining table, part of the Windsor dining collection, boasts clean lines and simple, elegant style. The carved circle detail in the legs add to the characteristically ercol feel of the furniture. When closed this table seats 4-6 and it easily extends to seat 6-8 when hosting guests, when not in use, the extension leaf stores neatly within the table. The Windsor medium extending dining table will be finished in your choice from a selection of lacquer colours that adds to the richness of the wood and protects the timber.