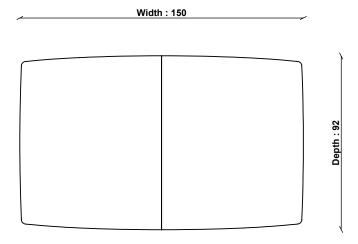

Inspired by Lucian Ercolani and developed by the ercol Design Studio  $\,$ 

COUNTRY OF ORIGIN

UK

PRODUCT DIMENSIONS

Min Width: 150cm Max Width: 200cm Depth: 92cm Height: 73cm

UNPACKED WEIGHT

14ka

TABLE LEG GAP

## 1193 WINDSOR MEDIUM EXTENDING DINING TABLE

TECHNICAL DRAWING - All dimensions in cm

ADDITIONAL DIMENSIONS

SIZE EXTENDED Width 200cm

ercol