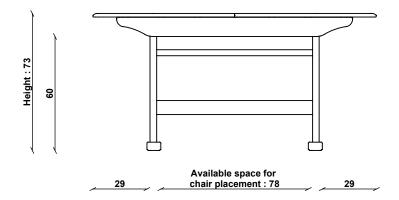

Inspired by Lucian Ercolani and developed by the ercol Design Studio  $\,$ 

COUNTRY OF ORIGIN

UK

PRODUCT DIMENSIONS

Min Width: 150cm Max Width: 200cm Depth: 92cm Height: 73cm

UNPACKED WEIGHT

14ka

TABLE LEG GAP

78cm

SSEMBLY

Fully Assembled

PACKAGED DIMENSIONS

97cm (L) x 159.5cm (W) x 77cm (H). 52kg

## 1193 WINDSOR MEDIUM EXTENDING DINING TABLE

TECHNICAL DRAWING - All dimensions in cm

ADDITIONAL DIMENSIONS

SIZE EXTENDED Width 200cm

ercol