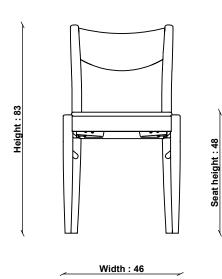

| PRODUCT TYPE      | PRODUCT DIMENSIONS | RECLINES                              |
|-------------------|--------------------|---------------------------------------|
| Chair             | Width: 46cm        | No                                    |
|                   | Depth: 54cm        |                                       |
|                   | Height: 83cm       |                                       |
| CONSTRUCTION      |                    | MAX LOADING WEIGHT                    |
| Vintage Ash Wood  |                    | 110kg                                 |
|                   | UNPACKED WEIGHT    |                                       |
|                   | 5.5kg              |                                       |
| INISHES AVAILABLE |                    | ASSEMBLY                              |
| Vintage           |                    | Fully Assembled                       |
|                   | SEAT HEIGHT        |                                       |
|                   | 48cm               |                                       |
| ESIGNED BY        |                    | PACKAGED DIMENSIONS                   |
| In-house design   |                    | 101cm (L) x 62cm (W) x 48cm (H). 13kg |
|                   | SEAT DEPTH         |                                       |
|                   | 38cm               |                                       |

## **4429 BELLINGDON DINING CHAIR**

TECHNICAL DRAWING - All dimensions in cm