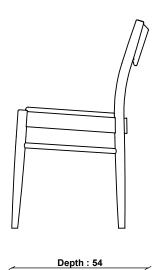

| PRODUCT TYPE      | PRODUCT DIMENSIONS | RECLINES                              |
|-------------------|--------------------|---------------------------------------|
| Chair             | Width: 46cm        | No                                    |
|                   | Depth: 54cm        |                                       |
|                   | Height: 83cm       |                                       |
| CONSTRUCTION      |                    | MAX LOADING WEIGHT                    |
| Vintage Ash Wood  |                    | 110kg                                 |
|                   | UNPACKED WEIGHT    |                                       |
|                   | 5.5kg              |                                       |
| INISHES AVAILABLE |                    | ASSEMBLY                              |
| Vintage           |                    | Fully Assembled                       |
|                   | SEAT HEIGHT        |                                       |
|                   | 48cm               |                                       |
| ESIGNED BY        |                    | PACKAGED DIMENSIONS                   |
| In-house design   |                    | 101cm (L) x 62cm (W) x 48cm (H). 13kg |
|                   | SEAT DEPTH         |                                       |
|                   | 38cm               |                                       |

## **4429 BELLINGDON DINING CHAIR**

TECHNICAL DRAWING - All dimensions in cm