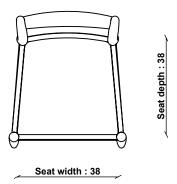

| PRODUCT TYPE      | PRODUCT DIMENSIONS | RECLINES                              |
|-------------------|--------------------|---------------------------------------|
| Chair             | Width: 46cm        | No                                    |
|                   | Depth: 54cm        |                                       |
|                   | Height: 83cm       |                                       |
| CONSTRUCTION      |                    | MAX LOADING WEIGHT                    |
| Vintage Ash Wood  |                    | 110kg                                 |
|                   | UNPACKED WEIGHT    |                                       |
|                   | 5.5kg              |                                       |
| INISHES AVAILABLE |                    | ASSEMBLY                              |
| Vintage           |                    | Fully Assembled                       |
|                   | SEAT HEIGHT        |                                       |
|                   | 48cm               |                                       |
| ESIGNED BY        |                    | PACKAGED DIMENSIONS                   |
| In-house design   |                    | 101cm (L) x 62cm (W) x 48cm (H). 13kg |
|                   | SEAT DEPTH         |                                       |
|                   | 38cm               |                                       |

## **4429 BELLINGDON DINING CHAIR**

TECHNICAL DRAWING - All dimensions in cm