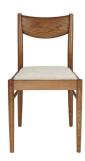

## **4429 BELLINGDON UPHOLSTERED DINING**

The ercol Bellingdon upholstered dining chair, is a modern solid ash dining chair with a understated refined design to sit along side the Bellingdon dining table. This dining chair has smooth curved back detailing combined with a comfortable upholstered seat in a contemporary grey fabric. Crafted in our Buckinghamshire factory these solid ash chairs are finished in a rich vintage stain.