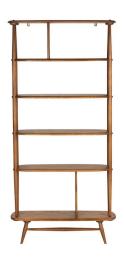

## **2559 BELLINGDON SHELVING UNIT**

The ercol Bellingdon shelving unit reflects ercol's heritage of mid century design. Crafted from solid ash in ercol's Buckinghamshire factory, it has all the signature design features you would expect from the brand, the tapered legs, spindle shelf dividers and soft organic curves that make it a statement piece.

| PRODUCT TYPE                     | PRODUCT DIMENSIONS | ASSEMBLY                                |
|----------------------------------|--------------------|-----------------------------------------|
| Shelves                          | Width: 89cm        | Fully Assembled                         |
|                                  | Depth: 33cm        |                                         |
|                                  | Height: 182cm      |                                         |
| CONSTRUCTION<br>/intage Ash Wood |                    | PACKAGED DIMENSIONS                     |
| viiitage Asii wood               | UNPACKED WEIGHT    | 185cm (L) x 36cm (W) x 89cm (H). 25.3kg |
|                                  | 21.5kg             |                                         |
| INISHES AVAILABLE                | Ü                  |                                         |
| /intage                          |                    |                                         |
|                                  | RECLINES           |                                         |
| DESIGNED BY                      | No                 |                                         |
| n-house design                   |                    |                                         |