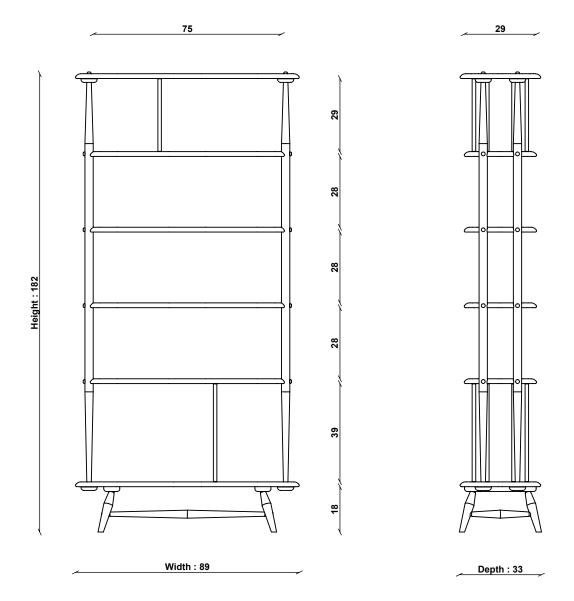

## **2559 BELLINGDON SHELVING UNIT**

TECHNICAL DRAWING - All dimensions in cm

| PRODUCT TYPE                     | PRODUCT DIMENSIONS | ASSEMBLY                                |
|----------------------------------|--------------------|-----------------------------------------|
| Shelves                          | Width: 89cm        | Fully Assembled                         |
|                                  | Depth: 33cm        |                                         |
|                                  | Height: 182cm      |                                         |
| CONSTRUCTION<br>/intage Ash Wood |                    | PACKAGED DIMENSIONS                     |
| viiitage Asii wood               | UNPACKED WEIGHT    | 185cm (L) x 36cm (W) x 89cm (H). 25.3kg |
|                                  | 21.5kg             |                                         |
| INISHES AVAILABLE                | Ü                  |                                         |
| /intage                          |                    |                                         |
|                                  | RECLINES           |                                         |
| DESIGNED BY                      | No                 |                                         |
| n-house design                   |                    |                                         |