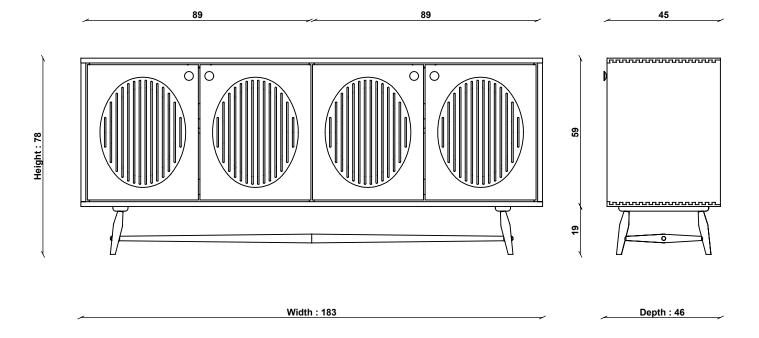

## **3031 BELLINGDON SIDEBOARD**

TECHNICAL DRAWING - All dimensions in cm

## ADDITIONAL DIMENSIONS

ADJUSTABLE SHELF DIMENSIONS

Width 88cm Depth 33cm Height 2cm HEIGHT ABOVE ADJUSTABLE SHELF

Highest position 19cm Lowest position 32cm SHELF ADJUSTMENTS

5 Shelf positions 3.2cm apart