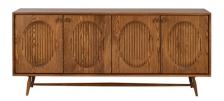

## **3031 BELLINGDON SIDEBOARD**

The ercol Bellingdon sideboard is a beautiful statement piece, part of the Bellingdon collection it has the same nod to mid century design as the rest of the collection. A spacious storage cabinet it has four statement doors with routed groves creating a striking three-dimensional effect in the solid ash timber. Each individual piece has its own unique quality and look, reflecting the beauty and variety of natural wood grain. Crafted in ercol's Buckinghamshire factory and finished in a rich vintage stain colour.