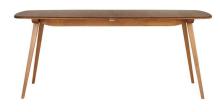

## **3062 BELLINGDON EXTENDING DINING TABLE**

The ercol Bellingdon extending dining table bears all of the iconic ercol design features of the company's heritage. Made of solid ash this table has a smooth elegant profile and distinctive angled legs both typically ercol, not only elegant but practical, the smooth to use extending mechanism means this table can go from seating 6 (closed) to 8 easily. Made and designed in ercol's Buckinghamshire factory by skilled crafts people this table is a timeless, classic and practical dining table.