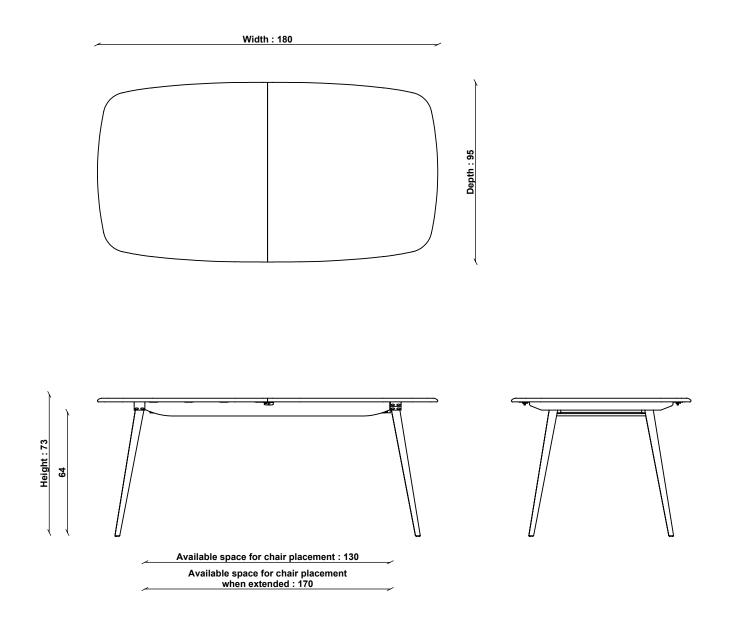

## **TECHNICAL SPECIFICATIONS**

PRODUCT TYPE Lamp table

CONSTRUCTION Vintage Ash Wood

FINISHES AVAILABLE Vintage

DESIGNED BY In-house design

COUNTRY OF ORIGIN

PRODUCT DIMENSIONS Min Width: 180cm Max Width: 220cm Depth: 95cm Height: 73cm

UNPACKED WEIGHT 42kg

CLEARANCE UNDER 64cm

TABLE LEG GAP 130-170cm RECLINES No

ASSEMBLY Fully Assembled

PACKAGED DIMENSIONS

228cm (L) x 20cm (W) x 104cm (H). 52.1kg

ercol

## 3062 BELLINGDON EXTENDING DINING TABLE

TECHNICAL DRAWING - All dimensions in cm

ADDITIONAL DIMENSIONS