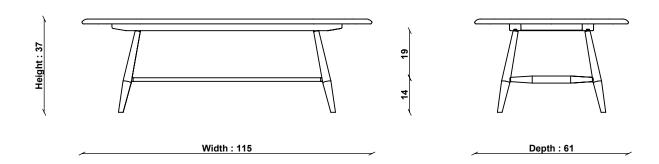

Width: 115cm Depth: 61cm Height: 37cm

## **3471 BELINGDON COFFEE TABLE**

TECHNICAL DRAWING - All dimensions in cm

ercol