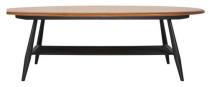

## 3471 BELLINGDON COFFEE TABLE

The ercol Bellingdon coffee table is timeless classic ercol with an oval top, shaped tapered legs and a spindle shelf, finished in a modern combination of a vintage stain with a black underframe. Crafted form solid ash in our Buckinghamshire factory by skilled crafts people