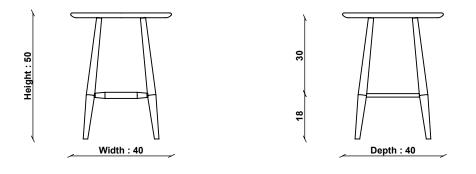

COUNTRY OF ORIGIN UK

PRODUCT DIMENSIONS Width: 40cm Depth: 40cm Height: 50cm

ercol

## 3473 BELLINGDON LAMP TABLE

TECHNICAL DRAWING - All dimensions in cm