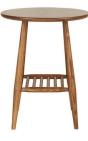

## 3473 BELLINGDON LAMP TABLE

The stylish Bellingdon occasional lamp table can sit easily in any room. A handy occasional table full of crafted detail including wedged tenon joints that secure the legs whilst creating interest and detail on the table surface. This practical table has a handy spindle shelf. Made of solid ash in ercol's Buckinghamshire factory by their skilled crafts people.

COUNTRY OF ORIGIN UK

PRODUCT DIMENSIONS Width: 40cm Depth: 40cm Height: 50cm

ercol