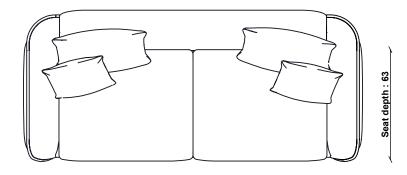

| TECHNICAL SPECIFICATIONS |                       |                                        |
|--------------------------|-----------------------|----------------------------------------|
| PRODUCT TYPE             | UNPACKED WEIGHT       | FILLING COMPOSITION                    |
| Sofa                     | 65kg                  | Seat Interior: Foam with fibre wrap    |
|                          |                       | Scatter Interior: Fibre                |
| CONSTRUCTION             | SEAT HEIGHT           |                                        |
| Solid Ash arms & feet    | 49cm                  | REVERSIBLE CUSHIONS                    |
|                          |                       | No                                     |
| INISHES AVAILABLE        | SEAT DEPTH            |                                        |
| Vintage                  | 63cm                  | RECLINES                               |
|                          |                       | No                                     |
| DESIGNED BY              | SEAT WIDTH ARM TO ARM |                                        |
| In-house design          | 177cm                 | ASSEMBLY                               |
|                          |                       | Assembly Required                      |
| COUNTRY OF ORIGIN        | CLEARANCE UNDER       |                                        |
| UK                       | 23cm                  | PACKAGED DIMENSIONS                    |
|                          |                       | 46cm (L) x 102cm (W) x 228cm (H). 68kg |
| PRODUCT DIMENSIONS       | ARM HEIGHT            |                                        |
| Width: 224cm             | 67cm                  |                                        |