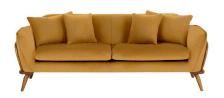

## 4370/4 HEXTON LARGE SOFA

Inspired by the iconic ercol Studio Couch designed by the company's founder Lucian Ercolani in the mid 1950's, the Hexton Large sofa has been brought up to date by incorporating fully upholstered cushioning to create a comfortable modern sofa. Cushions are held within the statement curved show wood frame ends that include a steam bent top rail created by ercol's expert craftsmen in their Buckinghamshire factory, the upholstery is made by skilled workers in Wales.