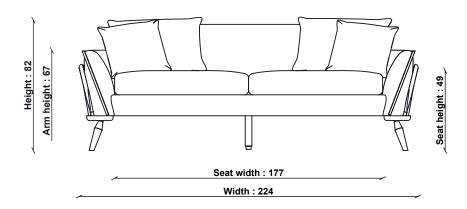

| TECHNICAL SPECIFICATIONS |                       |                                        |
|--------------------------|-----------------------|----------------------------------------|
| PRODUCT TYPE             | UNPACKED WEIGHT       | FILLING COMPOSITION                    |
| Sofa                     | 65kg                  | Seat Interior: Foam with fibre wrap    |
|                          |                       | Scatter Interior: Fibre                |
| CONSTRUCTION             | SEAT HEIGHT           |                                        |
| Solid Ash arms & feet    | 49cm                  | REVERSIBLE CUSHIONS                    |
|                          |                       | No                                     |
| INISHES AVAILABLE        | SEAT DEPTH            |                                        |
| Vintage                  | 63cm                  | RECLINES                               |
|                          |                       | No                                     |
| DESIGNED BY              | SEAT WIDTH ARM TO ARM |                                        |
| In-house design          | 177cm                 | ASSEMBLY                               |
|                          |                       | Assembly Required                      |
| COUNTRY OF ORIGIN        | CLEARANCE UNDER       |                                        |
| UK                       | 23cm                  | PACKAGED DIMENSIONS                    |
|                          |                       | 46cm (L) x 102cm (W) x 228cm (H). 68kg |
| PRODUCT DIMENSIONS       | ARM HEIGHT            |                                        |
| Width: 224cm             | 67cm                  |                                        |