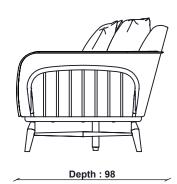

| TECHNICAL SPECIFICATIONS |                       |                                        |
|--------------------------|-----------------------|----------------------------------------|
| PRODUCT TYPE             | UNPACKED WEIGHT       | FILLING COMPOSITION                    |
| Sofa                     | 65kg                  | Seat Interior: Foam with fibre wrap    |
|                          |                       | Scatter Interior: Fibre                |
| CONSTRUCTION             | SEAT HEIGHT           |                                        |
| Solid Ash arms & feet    | 49cm                  | REVERSIBLE CUSHIONS                    |
|                          |                       | No                                     |
| INISHES AVAILABLE        | SEAT DEPTH            |                                        |
| Vintage                  | 63cm                  | RECLINES                               |
|                          |                       | No                                     |
| DESIGNED BY              | SEAT WIDTH ARM TO ARM |                                        |
| In-house design          | 177cm                 | ASSEMBLY                               |
|                          |                       | Assembly Required                      |
| COUNTRY OF ORIGIN        | CLEARANCE UNDER       |                                        |
| UK                       | 23cm                  | PACKAGED DIMENSIONS                    |
|                          |                       | 46cm (L) x 102cm (W) x 228cm (H). 68kg |
| PRODUCT DIMENSIONS       | ARM HEIGHT            |                                        |
| Width: 224cm             | 67cm                  |                                        |

Depth: 98cm Height: 82cm