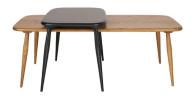

### 0433 KENSWORTH NEST COFFEE TABLE

The ercol Kensworth coffee nest of tables is a modern, convenient pair of tables, sitting at right angles to each other, the two tables offer a variety of options. This nest of tables also features the traditional wedged tenon jointed legs which add crafted interest to the table tops, this elegant set has many of the classic ercol signature features of smooth flowing curves and shaped tapering legs. Finished in a contemporary combination of a vintage stain and black displaying the smooth clean lines of the pieces. Crafted from solid ash by skilled crafts people in ercol's Buckinghamshire factory.