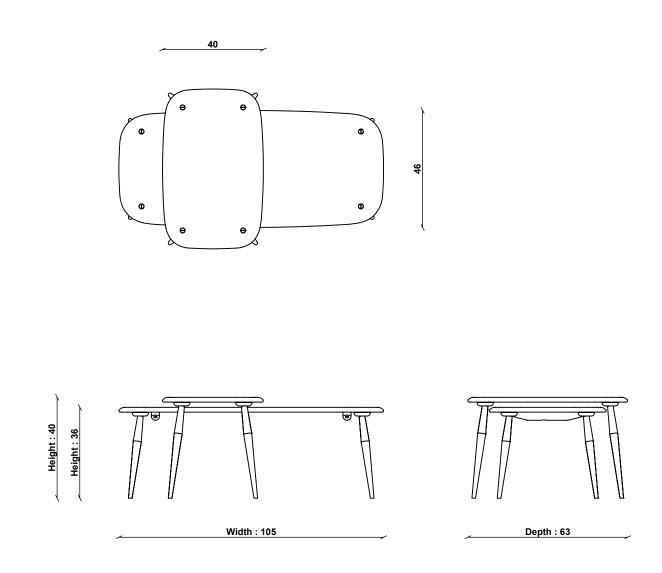

#### PRODUCT DIMENSIONS Width: 63cm Width: 105cm Depth: 40cm Depth: 46cm

ASSEMBLY Fully Assembled

Height: 36cm Height: 40cm

ercol

## 0433 KENSWORTH NEST COFFEE TABLE

TECHNICAL DRAWING - All dimensions in cm