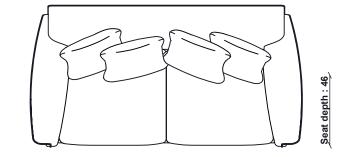

**SEAT HEIGHT** 49cm

SEAT DEPTH 46cm

SEAT WIDTH ARM TO ARM 128cm

CLEARANCE UNDER 12cm

ARM HEIGHT 56cm FILLING COMPOSITION Seat Interior: Foam & Fibre Scatter Interior: Fibre

REVERSIBLE CUSHIONS

RECLINES No

ASSEMBLY Assembly Required - Legs

## 3601-3 SORRENTO MEDIUM SOFA

TECHNICAL DRAWING - All dimensions in cm

ADDITIONAL DIMENSIONS

CLEARANCE BELOW UPHOLSTERY Height 12cm