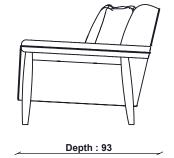

## **TECHNICAL SPECIFICATIONS**

PRODUCT TYPE Sofa

CONSTRUCTION Solid Ash Legs

FINISHES AVAILABLE Vintage

DESIGNED BY

In-house design

COUNTRY OF ORIGIN UK

PRODUCT DIMENSIONS Width: 183cm Depth: 93cm Height: 80cm UNPACKED WEIGHT 83.3kg

## 3601-3 SORRENTO MEDIUM SOFA

TECHNICAL DRAWING - All dimensions in cm

ADDITIONAL DIMENSIONS

CLEARANCE BELOW UPHOLSTERY Height 12cm