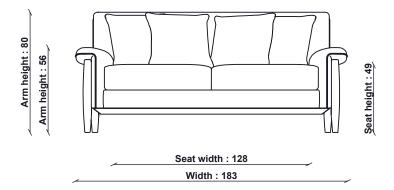

## **TECHNICAL SPECIFICATIONS**

PRODUCT TYPE Sofa

CONSTRUCTION Solid Ash Legs

FINISHES AVAILABLE Vintage

DESIGNED BY

In-house design

COUNTRY OF ORIGIN UK

PRODUCT DIMENSIONS Width: 183cm Depth: 93cm Height: 80cm UNPACKED WEIGHT 83.3kg

**SEAT HEIGHT** 49cm

SEAT DEPTH 46cm

SEAT WIDTH ARM TO ARM 128cm

CLEARANCE UNDER 12cm

ARM HEIGHT 56cm FILLING COMPOSITION Seat Interior: Foam & Fibre Scatter Interior: Fibre

REVERSIBLE CUSHIONS

RECLINES No

ASSEMBLY Assembly Required - Legs

## 3601-3 SORRENTO MEDIUM SOFA

TECHNICAL DRAWING - All dimensions in cm

ADDITIONAL DIMENSIONS

CLEARANCE BELOW UPHOLSTERY Height 12cm