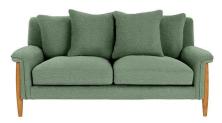

## 3601/3 SORRENTO MEDIUM SOFA

The ercol Sorrento medium sofa is designed to have generous proportions and a comfortable supportive area for sitting or lounging. Inspired by ercol's heritage of upholstery making in the 20th Century, this sofa along with its deep cushioning and scatter cushion back has smooth classic tapered turned legs, these striking legs are crafted by skilled crafts people in ercol's Buckinghamshire factory, while the upholstery is made by expert crafts people in Wales.