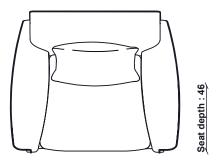

SEAT DEPTH

46cm

SEAT WIDTH ARM TO ARM

58cm

**CLEARANCE UNDER** 

12cm

ARM HEIGHT

56cm