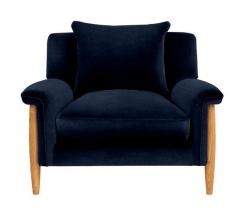

## **3601 SORRENTO CHAIR**

The ercol Sorrento armchair is designed to have generous proportions and a comfortable supportive area for sitting or lounging. Inspired by ercol's heritage of upholstery making in the 20th Century, this armchair along with its deep cushioning has smooth classic tapered turned legs, these striking legs are crafted by skilled crafts people in ercol's Buckinghamshire factory, while the upholstery is made by expert crafts people Wales.