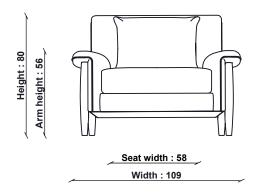

In-house design

**COUNTRY OF ORIGIN** 

UK

PRODUCT DIMENSIONS

Width: 109cm Depth: 93cm Height: 80cm **UNPACKED WEIGHT** 

40.3kg

**SEAT HEIGHT** 

49cm

SEAT DEPTH

46cm

SEAT WIDTH ARM TO ARM

58cm

**CLEARANCE UNDER** 

12cm

ARM HEIGHT

56cm