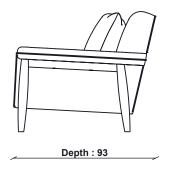

In-house design

**COUNTRY OF ORIGIN** 

UK

PRODUCT DIMENSIONS

Width: 109cm Depth: 93cm Height: 80cm **UNPACKED WEIGHT** 

40.3kg

**SEAT HEIGHT** 

49cm