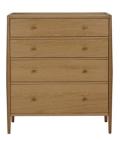

## **4174 WINSLOW 4 DRAWER CHEST**

This contemporary Winslow four drawer chest is ideal for keeping you possessions in and has capacious drawers to fit most clothes comfortably. Beautifully crafted from solid oak and oak veneers, it is finished in a contemporary matt lacquer finish and features traditional dovetail joints on drawers and finger joints for extra strength. Available at ercol.com