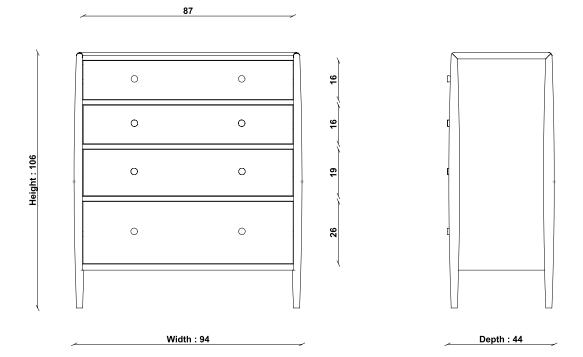

Turkey

PRODUCT DIMENSIONS

Width: 94cm Depth: 44cm Height: 106cm

UNPACKED WEIGHT

37kg

ASSEMBLY

Full Assembly Required

PACKAGED DIMENSIONS

## **4174 WINSLOW 4 DRAWER CHEST**

TECHNICAL DRAWING - All dimensions in CM