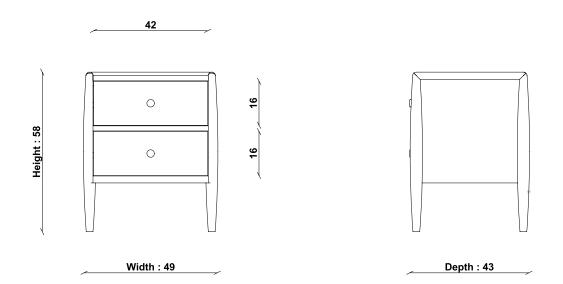

## **TECHNICAL SPECIFICATIONS**

CONSTRUCTION Solid Oak, Oak Veneers

Solid Oak, Oak verleer

FINISHES AVAILABLE Natural

DESIGNED BY In-House Design Team

COUNTRY OF ORIGIN

Turkey

PRODUCT DIMENSIONS Width: 49cm Depth: 43cm Height: 58cm

## 4173 WINSLOW 2 DRAWER BEDSIDE CHEST

TECHNICAL DRAWING - All dimensions in CM