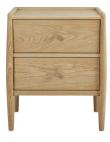

## 4173 WINSLOW 2 DRAWER BEDSIDE CHEST

This contemporary two drawer bedside chest is ideal for storing your bedroom essentials within easy reach. Crafted from oak and finished in a contemporary dead matt finish, it features traditional dovetail joints for extra strength. Available exclusively at ercol.com