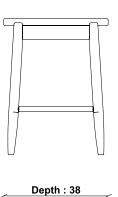

Turkey

PRODUCT DIMENSIONS

Width: 38cm Depth: 38cm Height: 49cm

**UNPACKED WEIGHT** 

4kg

ASSEMBLY

Full Assembly Required

PACKAGED DIMENSIONS 57cm (L) x 42cm (W) x 42cm (H). 6kg **CLEARANCE UNDER** 

## **4172 WINSLOW BEDSIDE TABLE**

 $\textbf{TECHNICAL DRAWING -} \ \textbf{All dimensions in CM}$ 

ercol