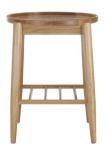

## **4172 WINSLOW BEDSIDE TABLE**

This Winslow side table is made of solid oak and veneers for practicality and durability. It is a minimalist look which will offer a delicate and calming feel to your bedroom set-up. The design incorporates a non-removable tray-edge top and a lower slatted shelf for storage with classic tapered legs all finished in a clear dead matt lacquer. This bedside table is available exclusively at ercol.com