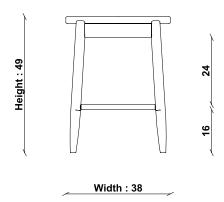

Turkey

PRODUCT DIMENSIONS

Width: 38cm Depth: 38cm Height: 49cm

**UNPACKED WEIGHT** 

4kg

ASSEMBLY

Full Assembly Required

PACKAGED DIMENSIONS 57cm (L) x 42cm (W) x 42cm (H). 6kg **CLEARANCE UNDER** 

16cm

## **4172 WINSLOW BEDSIDE TABLE**

 $\textbf{TECHNICAL DRAWING -} \ \textbf{All dimensions in CM}$ 

ercol