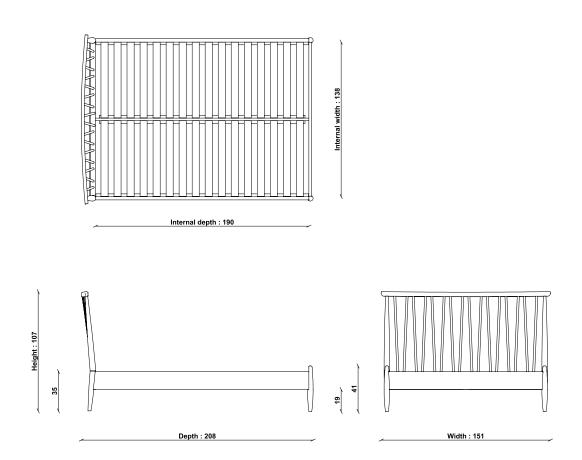

**CONSTRUCTION** Solid Oak, Oak Veneers, Birch, Poplar

.

FINISHES AVAILABLE Natural

DESIGNED BY In-House Design Team

COUNTRY OF ORIGIN Turkey PRODUCT DIMENSIONS Width: 151cm Depth: 208cm Height: 107cm

UNPACKED WEIGHT 43kg

ASSEMBLY Full Assembly Required

PACKAGED DIMENSIONS

112cm (L) x 156cm (W) x 18cm (H). 27kg 20cm (L) x 200cm (W) x 23cm (H). 22kg CLEARANCE UNDER 19cm

ercol

## 4170 WINSLOW DOUBLE BEDSTEAD

TECHNICAL DRAWING - All dimensions in CM

ADDITIONAL DIMENSIONS

**CLEARANCE BELOW BED** Height: 19cm

ercol