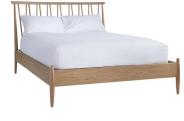

## 4170 WINSLOW DOUBLE BEDSTEAD

The Contemporary Winslow double bedstead is beautifully crafted from solid oak and veneers. The bedstead, with its modern strutted design at the headboard, is finished in a contemporary and tactile dead matt lacquer. The sprung birch wood slats offer additional support and comfort when teamed with a mattress (not supplied). Available exclusively at ercol.com

**CONSTRUCTION** Solid Oak, Oak Veneers, Birch, Poplar

.

FINISHES AVAILABLE Natural

DESIGNED BY In-House Design Team

COUNTRY OF ORIGIN Turkey PRODUCT DIMENSIONS Width: 151cm Depth: 208cm Height: 107cm

UNPACKED WEIGHT 43kg