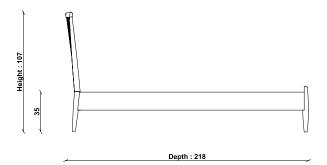

Turkey

PRODUCT DIMENSIONS

Width: 166cm Depth: 218cm Height: 107cm

**UNPACKED WEIGHT** 

46kg

ASSEMBLY

Full Assembly Required

PACKAGED DIMENSIONS 112cm (L) x 173cm (W) x 18cm (H). 30kg 20cm (L) x 210cm (W) x 23cm (H). 23kg **CLEARANCE UNDER** 

## **4171 WINSLOW KINGSIZE BEDSTEAD**

TECHNICAL DRAWING - All dimensions in CM

ADDITIONAL DIMENSIONS

CLEARANCE BELOW BED

Height: 19cm