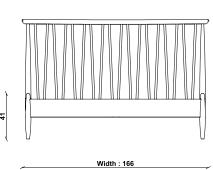

Turkey

PRODUCT DIMENSIONS

Width: 166cm Depth: 218cm Height: 107cm

**UNPACKED WEIGHT** 

46kg

ASSEMBLY

Full Assembly Required

PACKAGED DIMENSIONS 112cm (L) x 173cm (W) x 18cm (H). 30kg 20cm (L) x 210cm (W) x 23cm (H). 23kg **CLEARANCE UNDER** 