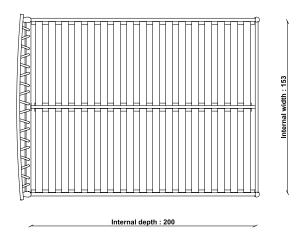

Turkey

PRODUCT DIMENSIONS

Width: 166cm Depth: 218cm Height: 107cm

**UNPACKED WEIGHT** 

46kg

ASSEMBLY

Full Assembly Required

PACKAGED DIMENSIONS 112cm (L) x 173cm (W) x 18cm (H). 30kg 20cm (L) x 210cm (W) x 23cm (H). 23kg **CLEARANCE UNDER** 