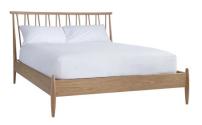

## **4171 WINSLOW KINGSIZE BEDSTEAD**

The Winslow kingsize bedstead is beautifully crafted from solid oak and veneers. The bedstead has a modern strutted design at the headboard and is finished in a contemporary and tactile dead matt lacquer. The sprung birch wood slats offer additional support and comfort when teamed with a mattress (not supplied). Available exclusively at ercol.com