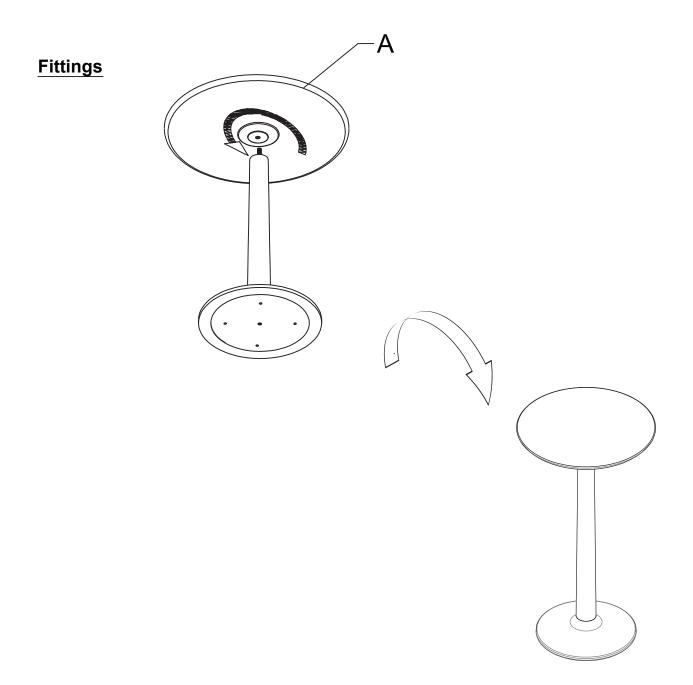

## Step by step assembly instructions

1. Insert the column(B) into the base panel (C) as shown below. Please be aware the dowels are different sizes and need to be matched to the correct size hole in the base. No fittings are required for this step.

2. Use the allen key(D) to fix the the 65mm bolt (E) onto the base panel C as shown below. Tighten the bolt to make sure they are held in place well.

 Attach the top panel (A) onto the column (B) using the pre-drilled bolt in the column. Twist the top panel onto the column until they are securely connected. Please see the illustration below.