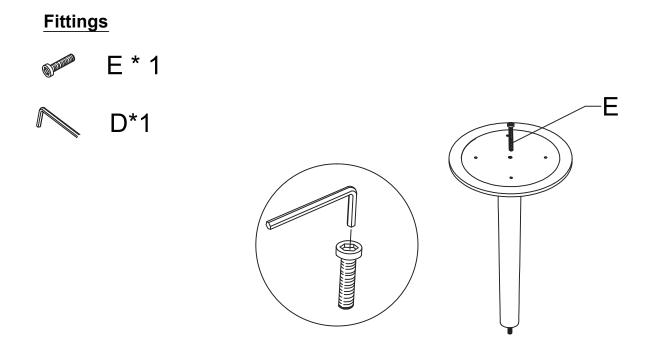

2. Use the allen key(D) to fix the the 65mm bolt (E) onto the base panel C as shown below. Tighten the bolt to make sure they are held in place well.

 Attach the top panel (A) onto the column (B) using the pre-drilled bolt in the column. Twist the top panel onto the column until they are securely connected. Please see the illustration below.