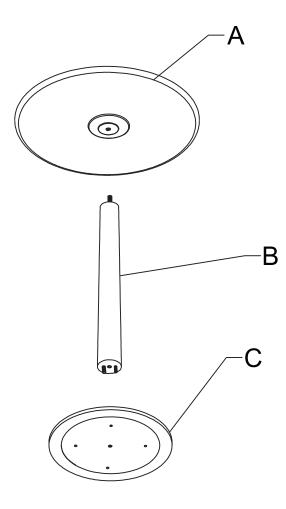

## Fittings and parts checklist

| A | Top Panel x I  | D | Allen key x I |
|---|----------------|---|---------------|
| В | Column x I     | E | 65mm Bolt × I |
| С | Base panel x I |   |               |