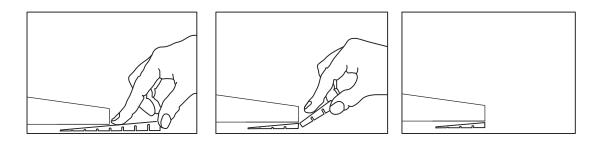

If the table is not level on your floor use the wedges provided, and snap them off so that they do not protrude out from the base panel. you can also snap them lengthways if desired.