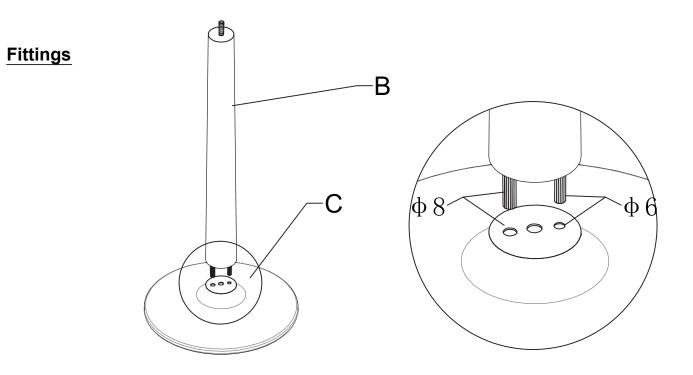

## Step by step assembly instructions

1. Insert the column(B) into the base panel (C) as shown below. Please be aware the dowels are different sizes and need to be matched to the correct size hole in the base. No fittings are required for this step.