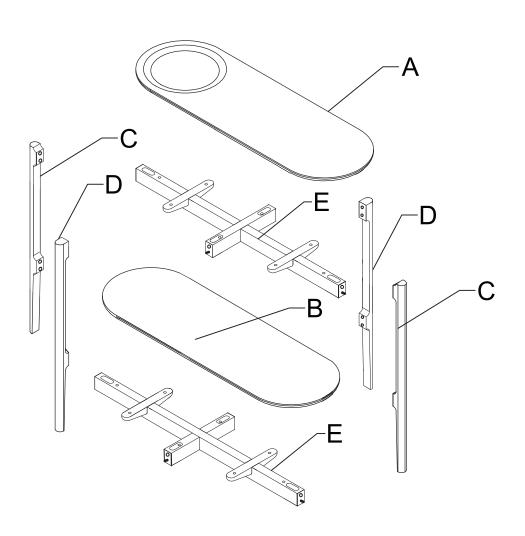

# Fittings and parts checklist

| А | Top panel × I       | G | M5 Allen key x I     |
|---|---------------------|---|----------------------|
| В | Shelf panel × I     | Н | 8*50mm Bolt × 8      |
| С | Side legs × 2       |   | 6*45mm Bolt × 8      |
| D | Front&Back legs × 2 | J | Half moon washer × 8 |
| Е | Cross rail × 2      | K | 8*25mm Bolt × 8      |
| F | M4 Allen key x I    |   |                      |

### Step by step assembly instructions

I. Insert the legs (C) onto the edges of connection cross rails E(Length direction) and insert the legs (D) onto the edges of connection cross rails E(Width direction)as shown below.

2. Using the M4 Allen key (F) to fix the 8pcs 6\*45mm bolts (I) and 8pcs half moon washer (J) on the legs and cross rails so that they are completely immobilized as shown below.

3 Put the top panel (A) and shelf panel (B) on the cross rails appropriate places as shown below.