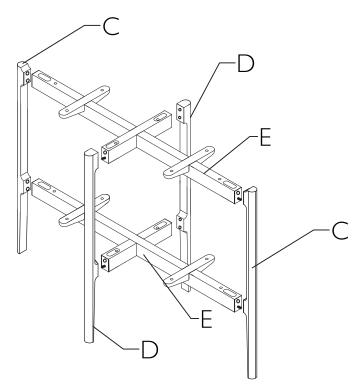

### Step by step assembly instructions

I. Insert the legs (C) onto the edges of connection cross rails E(Length direction) and insert the legs (D) onto the edges of connection cross rails E(Width direction)as shown below.

2. Using the M4 Allen key (F) to fix the 8pcs 6\*45mm bolts (I) and 8pcs half moon washer (J) on the legs and cross rails so that they are completely immobilized as shown below.

3 Put the top panel (A) and shelf panel (B) on the cross rails appropriate places as shown below.