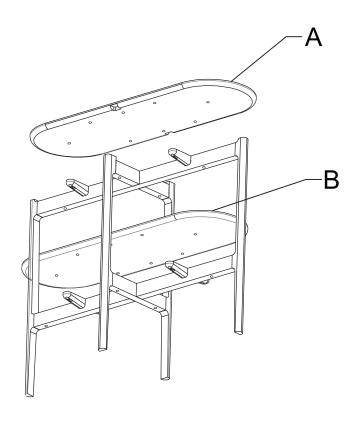

# Fittings and parts checklist

| А | Top panel × I       | G | M5 Allen key x I     |
|---|---------------------|---|----------------------|
| В | Shelf panel × I     | Н | 8*50mm Bolt × 8      |
| С | Side legs × 2       |   | 6*45mm Bolt × 8      |
| D | Front&Back legs × 2 | J | Half moon washer × 8 |
| Е | Cross rail × 2      | K | 8*25mm Bolt × 8      |
| F | M4 Allen key x I    |   |                      |

2. Using the M4 Allen key (F) to fix the 8pcs 6\*45mm bolts (I) and 8pcs half moon washer (J) on the legs and cross rails so that they are completely immobilized as shown below.

3 Put the top panel (A) and shelf panel (B) on the cross rails appropriate places as shown below.