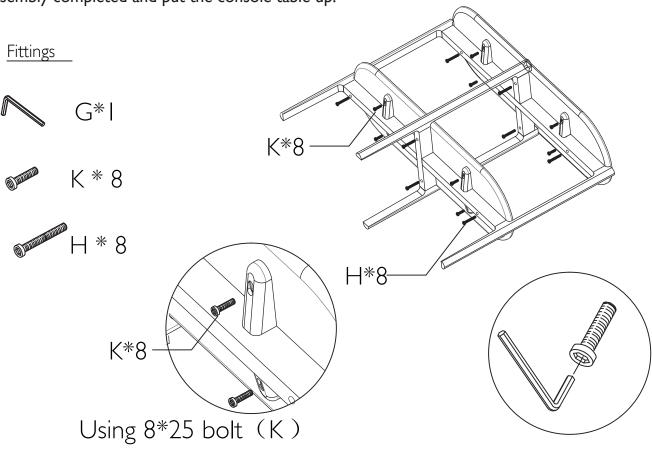

4. Using the M5 Allen key (G) to fix the 8pcs 8\*50mm bolts (H) to the shelf panel (B) and top panel (A) via the predrilled holes on the cross rails (E).

Using the M5 Allen key (G) to fix the 8pcs 8\*25mm bolts (K) to the shelf panel (B) and top panel (A) via the predrilled holes on the cross rails (E).

Assembly completed and put the console table up.