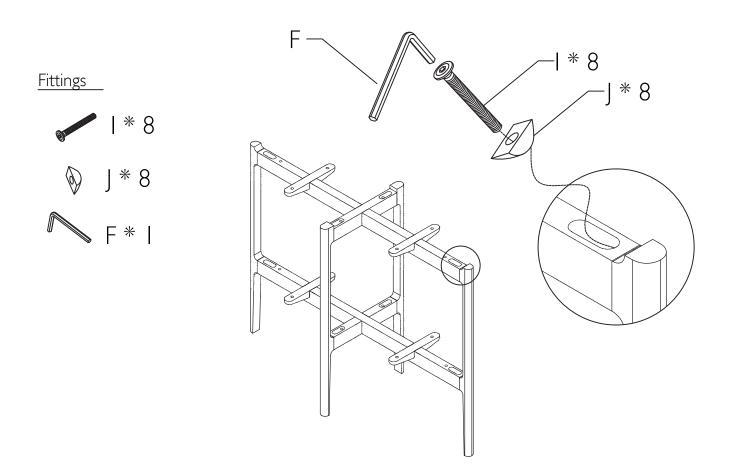

2. Using the M4 Allen key (F) to fix the 8pcs 6\*45mm bolts (I) and 8pcs half moon washer (J) on the legs and cross rails so that they are completely immobilized as shown below.

3 Put the top panel (A) and shelf panel (B) on the cross rails appropriate places as shown below.

4. Using the M5 Allen key (G) to fix the 8pcs 8\*50mm bolts (H) to the shelf panel (B) and top panel (A) via the predrilled holes on the cross rails (E).

Using the M5 Allen key (G) to fix the 8pcs 8\*25mm bolts (K) to the shelf panel (B) and top panel (A) via the predrilled holes on the cross rails (E).