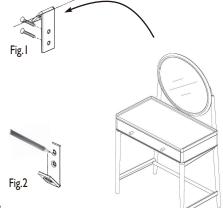

chest

wall

1. See Fig. 1. Screw one of the brackets on to the back of the chest in the middle, using the short screws provided. Make sure the top of the bracket is below the top of the chest. Position the chest against the wall where you want it to go, place the second bracket onto the wall below the one fixed to chest and mark where the holes come on the wall. Move the chest away from the wall.

### 2. Attach the wall bracket using screws suitable for your type of wall, see Wall fixings above.

3. Place the chest back against the wall so the two brackets match up and tie them together with the plastic strap provided. The plates need not match exactly, but the plastic tie must go through each plate. Close the strap, but do not over tighten it. See Fig. 3.