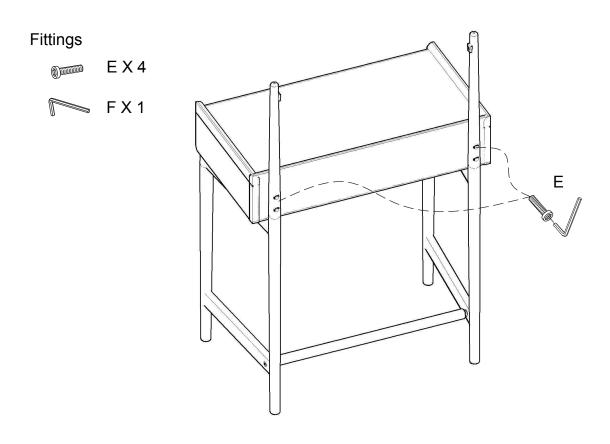

2. Stand the table and fix the drawer C onto the legs back rail by using the E\*4 bolts and tigthen with the F allen key.