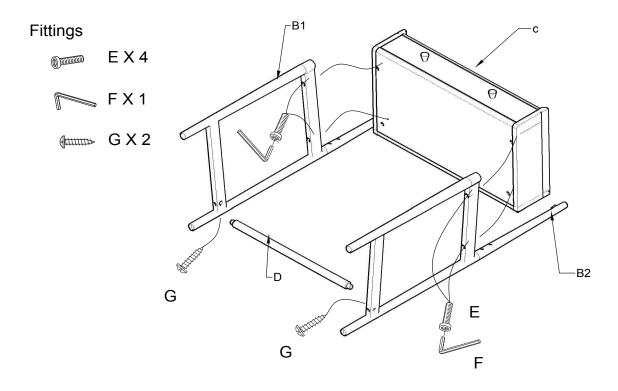

### Fittings and parts checklist

| А  | Mirror x I       | F | Allen key x I |
|----|------------------|---|---------------|
| ВІ | Left leg × I     | G | Screw x 2     |
| B2 | Right leg × I    | Н | Wedge x 2     |
| С  | Drawer x I       |   |               |
| D  | Support rail x I |   |               |
| Е  | M6*40 Bolt × 8   |   |               |

### Step by step assembly instructions

I. Fix the supporting rail D onto the left and right legs B1 & B2 using the G\*2 screws. Then fixing the drawer C onto the left and right legs B1 & B2 using E\*4 bolts and tigthen with the F allen key.