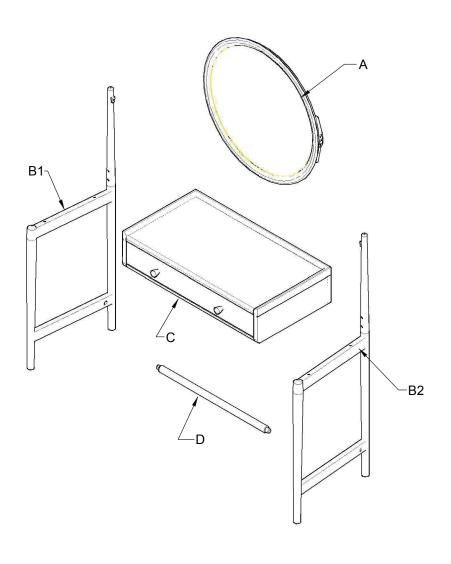

### Fittings and parts checklist

| А  | Mirror x I       | F | Allen key x I |
|----|------------------|---|---------------|
| ВІ | Left leg × I     | G | Screw x 2     |
| B2 | Right leg × I    | Н | Wedge x 2     |
| С  | Drawer x I       |   |               |
| D  | Support rail x I |   |               |
| Е  | M6*40 Bolt × 8   |   |               |

### Step by step assembly instructions

I. Fix the supporting rail D onto the left and right legs B1 & B2 using the G\*2 screws. Then fixing the drawer C onto the left and right legs B1 & B2 using E\*4 bolts and tigthen with the F allen key.

2. Stand the table and fix the drawer C onto the legs back rail by using the E\*4 bolts and tigthen with the F allen key.