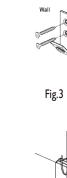

chest

wall

1. See Fig. 1. Screw one of the brackets on to the back of the chest in the middle, using the short screws provided. Make sure the top of the bracket is below the top of the chest. Position the chest against the wall where you want it to go, place the second bracket onto the wall below the one fixed to chest and mark where the holes come on the wall. Move the chest away from the wall.

### 2. Attach the wall bracket using screws suitable for your type of wall, see Wall fixings above.

3. Place the chest back against the wall so the two brackets match up and tie them together with the plastic strap provided. The plates need not match exactly, but the plastic tie must go through each plate. Close the strap, but do not over tighten it. See Fig. 3.