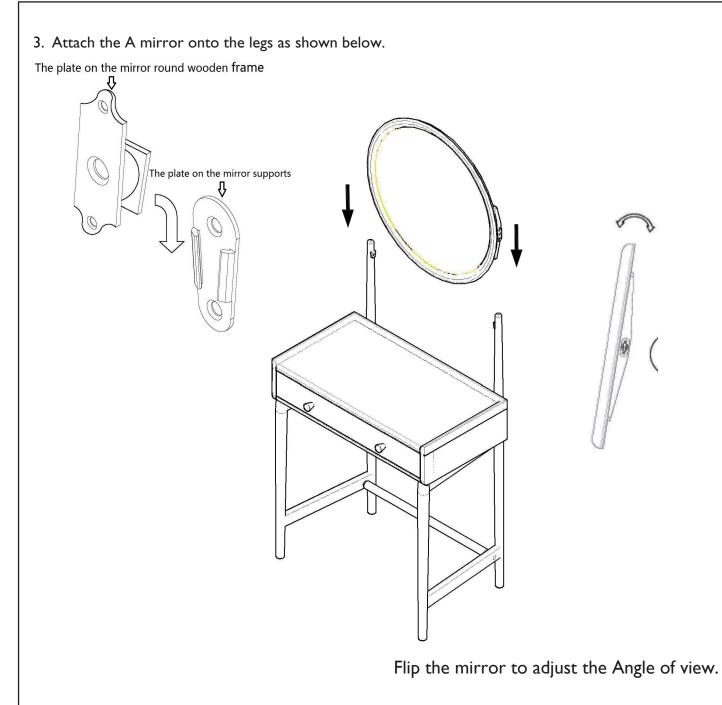

### Fittings and parts checklist

| А  | Mirror x I       | F | Allen key x I |
|----|------------------|---|---------------|
| ВІ | Left leg × I     | G | Screw x 2     |
| B2 | Right leg × I    | Н | Wedge x 2     |
| С  | Drawer x I       |   |               |
| D  | Support rail x I |   |               |
| Е  | M6*40 Bolt × 8   |   |               |