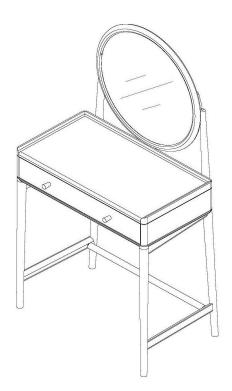

## Salina 3899 Dressing Table

Thank you for purchasing this salina dressing table. Please read the instructions carefully before use to ensure safe and satisfactory operation of this product. Installation shall be carried out exactly according to the manufacturers instructions, otherwise a safety risk can occur if incorrectly installed.

### Fittings and parts checklist

| А  | Mirror x I       | F | Allen key x I |
|----|------------------|---|---------------|
| ВІ | Left leg × I     | G | Screw x 2     |
| B2 | Right leg × I    | Н | Wedge x 2     |
| С  | Drawer x I       |   |               |
| D  | Support rail x I |   |               |
| Е  | M6*40 Bolt × 8   |   |               |