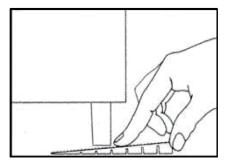

If the chest is not level on your floor use the wedges provided, and snap them off so that they do no Protrude out from the cabinet's legs, you can also snap them lengthways if desired.