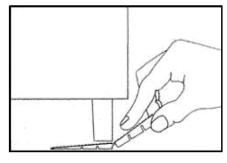

If the chest is not level on your floor use the wedges provided, and snap them off so that they do no Protrude out from the cabinet's legs, you can also snap them lengthways if desired.