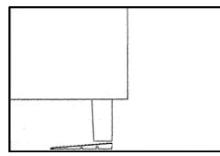

If the chest is not level on your floor use the wedges provided, and snap them off so that they do no Protrude out from the cabinet's legs, you can also snap them lengthways if desired.