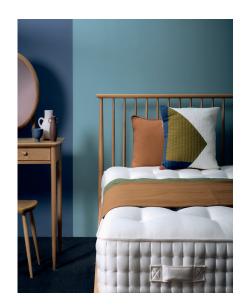

## 5004-DB BAINTON 12000 SPRING DOUBLE MATTRESS

The luxurious Bainton mattress has 12,000 pocket springs and is filled with natural British wool, hemp, Egyptian cotton, mohair and cashmere. Its a seasonal turn mattress, with a warming wool side for use in winter, and a cool cotton summer side, assuring you of the perfect temperature for restful sleep all year round. Hand-crafted in Yorkshire, it features the recyclable Cortec Quad spring system and four layers of HD springs for a soft feel.