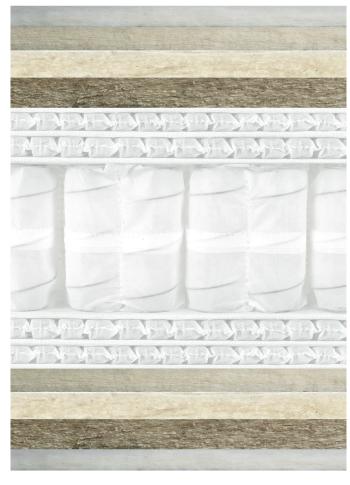

## 5004-DB BAINTON 12000 SPRING DOUBLE MATTRESS

TECHNICAL DRAWING - Cross section