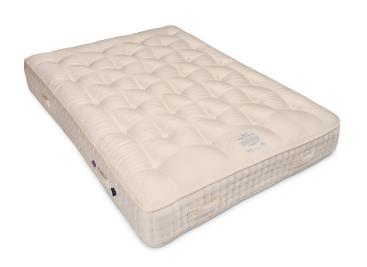

## 5004-DB BAINTON 12000 SPRING DOUBLE MATTRESS

The luxurious Bainton mattress has 12,000 pocket springs and is filled with natural British wool, hemp, Egyptian cotton, mohair and cashmere. Its a seasonal turn mattress, with a warming wool side for use in winter, and a cool cotton summer side, assuring you of the perfect temperature for restful sleep all year round. Hand-crafted in Yorkshire, it features the recyclable Cortec Quad spring system and four layers of HD springs for a soft feel.