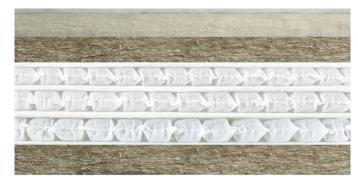

## 5003-DB CULWORTH 10000 SPRING DOUBLE MATTRESS

With its pillow top, the Culworth is a sumptuous mattress you sleep in rather than on. It has 10,000 pocket springs including 750 Cortec Quad recyclable core unit and five layers of HD sustainable springs for a medium feel. The mattress is hand-crafted in Yorkshire using natural materials including wool, hemp, Egyptian cotton and mohair; a British-woven mattress cover and two rows of side stitching provide edge-to-edge support for a truly luxurious nights sleep.