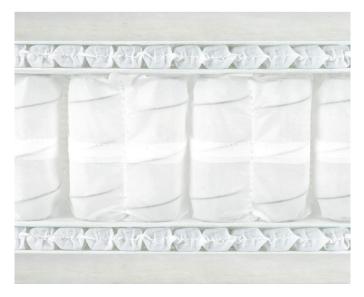

## 5003-DB CULWORTH 10000 SPRING DOUBLE MATTRESS

TECHNICAL DRAWING - Cross section

ercol