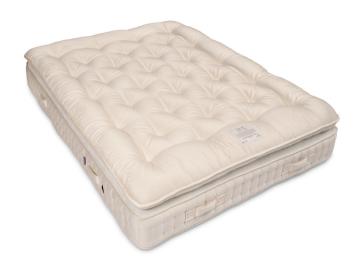

## 5003-DB CULWORTH 10000 SPRING DOUBLE MATTRESS

With its pillow top, the Culworth is a sumptuous mattress you sleep in rather than on. It has 10,000 pocket springs including 750 Cortec Quad recyclable core unit and five layers of HD sustainable springs for a medium feel. The mattress is hand-crafted in Yorkshire using natural materials including wool, hemp, Egyptian cotton and mohair; a British-woven mattress cover and two rows of side stitching provide edge-to-edge support for a truly luxurious nights sleep.