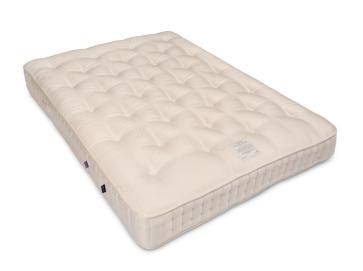

## 5002-DB LEDWELL 6000 SPRING DOUBLE MATTRESS

A medium-feel mattress, the Ledwell is hand-crafted in Yorkshire using natural British wool, hemp and crisp, cooling Egyptian cotton. The Ledwell has 6,000 pocket springs including the 750 Cortec Quad recyclable core unit and two layers of HD sustainable springs for amazing comfort and lumbar support. The mattress cover is woven in Yorkshire; with two rows of side stitching, this mattress is turn-free, eliminating the need to turn the mattress over.