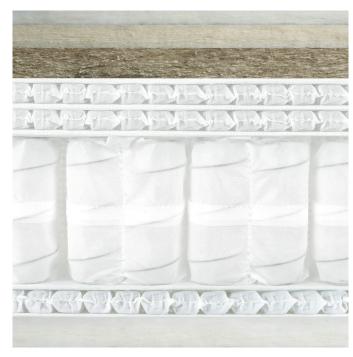

## **5002-DB LEDWELL 6000 SPRING DOUBLE MATTRESS**

TECHNICAL DRAWING - Cross section

ercol

## 5002-DB LEDWELL 6000 SPRING DOUBLE MATTRESS

A medium-feel mattress, the Ledwell is hand-crafted in Yorkshire using natural British wool, hemp and crisp, cooling Egyptian cotton. The Ledwell has 6,000 pocket springs including the 750 Cortec Quad recyclable core unit and two layers of HD sustainable springs for amazing comfort and lumbar support. The mattress cover is woven in Yorkshire; with two rows of side stitching, this mattress is turn-free, eliminating the need to turn the mattress over.