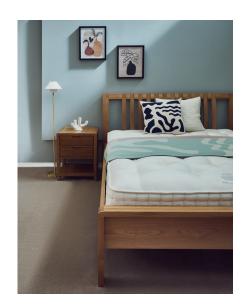

## 5001-DB WOOTTON 3000 SPRING DOUBLE MATTRESS

Hand-crafted in Yorkshire from hemp and 100% natural British wool, the Wootton mattress has 3,000 pocket springs, including the fully-recyclable Cortec Quad systems of smaller, finer springs that contour precisely to the body for responsive support and exquisite comfort. With a British-woven mattress cover and two rows of side stitching, the Wootton mattress has a firm feel and is turn-free for easy care.