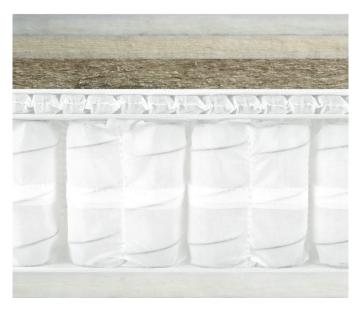

## 5001-DB WOOTTON 3000 SPRING DOUBLE MATTRESS

TECHNICAL DRAWING - Cross section

ercol