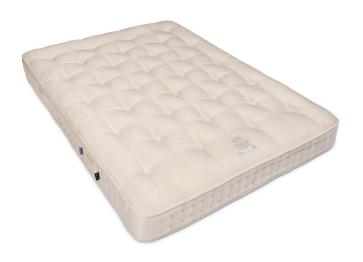

## 5001-DB WOOTTON 3000 SPRING DOUBLE MATTRESS

Hand-crafted in Yorkshire from hemp and 100% natural British wool, the Wootton mattress has 3,000 pocket springs, including the fully-recyclable Cortec Quad systems of smaller, finer springs that contour precisely to the body for responsive support and exquisite comfort. With a British-woven mattress cover and two rows of side stitching, the Wootton mattress has a firm feel and is turn-free for easy care.

## TECHNICAL SPECIFICATIONS

CONSTRUCTION

Wool & Hemp

**DESIGNED BY** Harrison Spinks

COUNTRY OF ORIGIN

UK

PRODUCT DIMENSIONS

Width: 135cm Depth: 22cm Length: 190cm

**UNPACKED WEIGHT** 

37kg

**ASSEMBLY**Fully assembled

135cm (H) x 190cm (W) x 22cm (L). 39kg

PACKAGED DIMENSIONS

CARE INSTRUCTIONS

Rotate Only

**ADDITIONAL INFORMATION** 3000 Spring Count. Firm Mattress