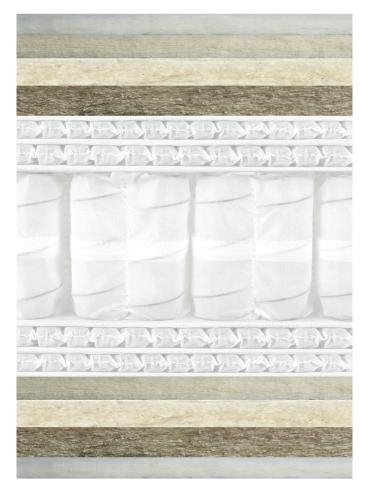

# 5004-KS BAINTON 12000 SPRING KING SIZE MATTRESS

TECHNICAL DRAWING - Cross section