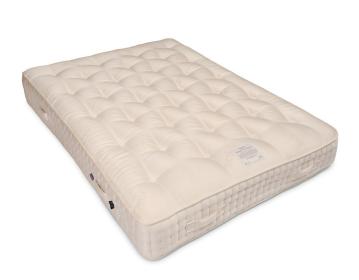

### 5004-KS BAINTON 12000 SPRING KING SIZE MATTRESS

The luxurious Bainton mattress has 12,000 pocket springs and is filled with natural British wool, hemp, Egyptian cotton, mohair and cashmere. Its a seasonal turn mattress, with a warming wool side for use in winter, and a cool cotton summer side, assuring you of the perfect temperature for restful sleep all year round. Hand-crafted in Yorkshire, it features the recyclable Cortec Quad spring system and four layers of HD springs for a soft feel.

#### **TECHNICAL SPECIFICATIONS**

**CONSTRUCTION** Wool, Hemp, Cotton, Mohair & Cashmere

DESIGNED BY Harrison Spinks

PRODUCT DIMENSIONS Width: 150cm Depth: 27cm Length: 200cm

UNPACKED WEIGHT 48kg

ASSEMBLY Fully assembled

**PACKAGED DIMENSIONS** 150cm (H) x 200cm (W) x 27cm (L). 58kg CARE INSTRUCTIONS Turn & Rotate

ADDITIONAL INFORMATION 12,000 Spring Count. Soft Mattress