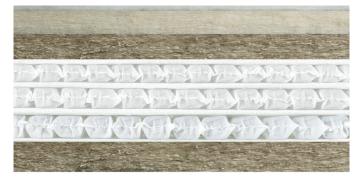

## 5003-KS CULWORTH 10000 SPRING KING SIZE MATTRESS

TECHNICAL DRAWING - Cross section

## 5003-KS CULWORTH 10000 SPRING KING SIZE MATTRESS

With its pillow top, the Culworth is a sumptuous mattress you sleep in rather than on. It has 10,000 pocket springs including 750 Cortec Quad recyclable core unit and five layers of HD sustainable springs for a medium feel. The mattress is hand-crafted in Yorkshire using natural materials including wool, hemp, Egyptian cotton and mohair; a British-woven mattress cover and two rows of side stitching provide edge-to-edge support for a truly luxurious nights sleep.