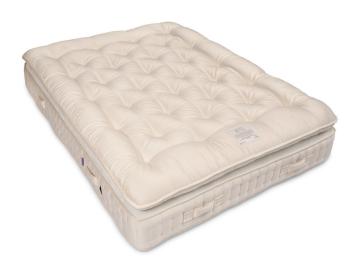

## 5003-KS CULWORTH 10000 SPRING KING SIZE MATTRESS

With its pillow top, the Culworth is a sumptuous mattress you sleep in rather than on. It has 10,000 pocket springs including 750 Cortec Quad recyclable core unit and five layers of HD sustainable springs for a medium feel. The mattress is hand-crafted in Yorkshire using natural materials including wool, hemp, Egyptian cotton and mohair; a British-woven mattress cover and two rows of side stitching provide edge-to-edge support for a truly luxurious nights sleep.