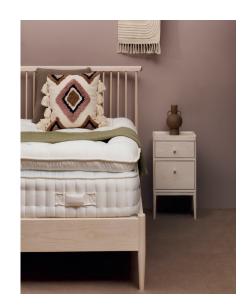

## 5003-KS CULWORTH 10000 SPRING KING SIZE MATTRESS

With its pillow top, the Culworth is a sumptuous mattress you sleep in rather than on. It has 10,000 pocket springs including 750 Cortec Quad recyclable core unit and five layers of HD sustainable springs for a medium feel. The mattress is hand-crafted in Yorkshire using natural materials including wool, hemp, Egyptian cotton and mohair; a British-woven mattress cover and two rows of side stitching provide edge-to-edge support for a truly luxurious nights sleep.