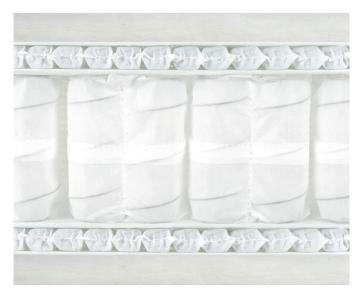

## 5003-KS CULWORTH 10000 SPRING KING SIZE MATTRESS

TECHNICAL DRAWING - Cross section

## 5003-KS CULWORTH 10000 SPRING KING SIZE MATTRESS

With its pillow top, the Culworth is a sumptuous mattress you sleep in rather than on. It has 10,000 pocket springs including 750 Cortec Quad recyclable core unit and five layers of HD sustainable springs for a medium feel. The mattress is hand-crafted in Yorkshire using natural materials including wool, hemp, Egyptian cotton and mohair; a British-woven mattress cover and two rows of side stitching provide edge-to-edge support for a truly luxurious nights sleep.