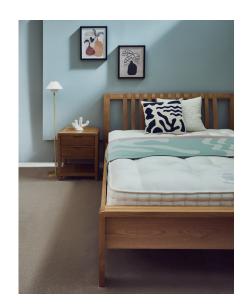

## 5001-KS WOOTTON 3000 SPRING KING SIZE MATTRESS

Hand-crafted in Yorkshire from hemp and 100% natural British wool, the Wootton mattress has 3,000 pocket springs, including the fully-recyclable Cortec Quad systems of smaller, finer springs that contour precisely to the body for responsive support and exquisite comfort. With a British-woven mattress cover and two rows of side stitching, the Wootton mattress has a firm feel and is turn-free for easy care.