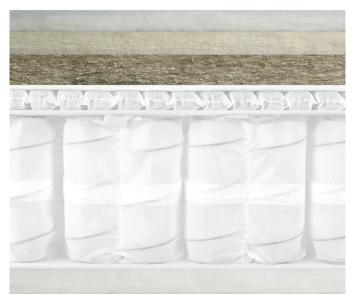

## 5001-KS WOOTTON 3000 SPRING KING SIZE MATTRESS

TECHNICAL DRAWING - Cross section