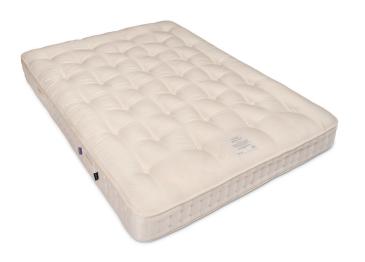

## 5001-KS WOOTTON 3000 SPRING KING SIZE MATTRESS

Hand-crafted in Yorkshire from hemp and 100% natural British wool, the Wootton mattress has 3,000 pocket springs, including the fully-recyclable Cortec Quad systems of smaller, finer springs that contour precisely to the body for responsive support and exquisite comfort. With a British-woven mattress cover and two rows of side stitching, the Wootton mattress has a firm feel and is turn-free for easy care.

**ADDITIONAL INFORMATION** 3000 Spring Count. Firm Mattress