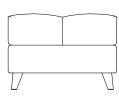

## **1871 MONDELLO FOOTSTOOL**

TECHNICAL DRAWING - All dimensions in CM

Height: 46

Width: 73

Depth : 63

ADDITIONAL DIMENSIONS

CLEARANCE BELOW UPHOLSTERY

Height: 10cm