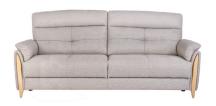

## 18704S MONDELLO LARGE SOFA

Named after a beautiful coastal village in Sicily, the Mondello range of sofas and armchairs includes both static and recliner options; theres also a matching footstool. You can choose fabrics and leathers from our Paloma Collection to match your décor and create the precise look and feel you want.