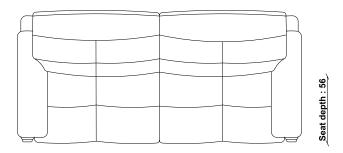

PACKAGED DIMENSIONS

98cm (H) x 197cm (W) x 104cm (L). 66kg

SEAT HEIGHT

46cm

SEAT DEPTH

56cm

SEAT WIDTH ARM TO ARM

156cm