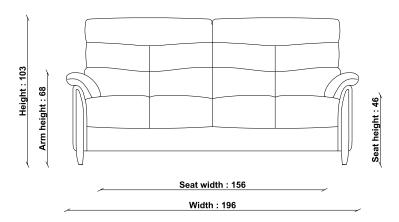

In-House design

COUNTRY OF ORIGIN

Spain

PRODUCT DIMENSIONS

Width: 196cm Depth: 97cm Height: 103cm

**UNPACKED WEIGHT** 

60kg

**ASSEMBLY**Fully assembled

PACKAGED DIMENSIONS

98cm (H) x 197cm (W) x 104cm (L). 66kg

SEAT HEIGHT

46cm

SEAT DEPTH

56cm

SEAT WIDTH ARM TO ARM

156cm

**ARM HEIGHT** 

68cm

FILLING COMPOSITION

Seat Interior: Foam Back Interior: Fibre