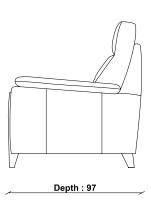

In-House design

COUNTRY OF ORIGIN

Spain

PRODUCT DIMENSIONS

Width: 196cm Depth: 97cm Height: 103cm

**UNPACKED WEIGHT** 

60kg

**ASSEMBLY**Fully assembled