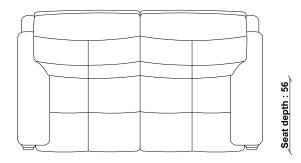

Fully assembled

PACKAGED DIMENSIONS 98cm (H) x 159cm (W) x 104cm (L). 60kg SEAT HEIGHT

46cm

SEAT DEPTH

56cm

SEAT WIDTH ARM TO ARM

118cm

ARM HEIGHT