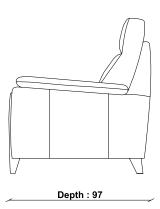

In-House design

**COUNTRY OF ORIGIN** 

Spain

PRODUCT DIMENSIONS

Width: 158cm Depth: 97cm Height: 103cm

UNPACKED WEIGHT

37kg

ASSEMBLY