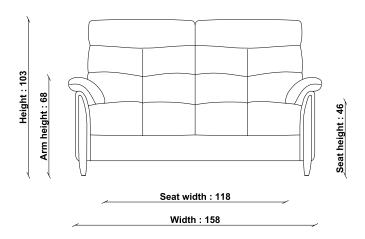

In-House design

**COUNTRY OF ORIGIN** 

Spain

PRODUCT DIMENSIONS

Width: 158cm Depth: 97cm Height: 103cm

UNPACKED WEIGHT

37kg

ASSEMBLY

Fully assembled

PACKAGED DIMENSIONS 98cm (H) x 159cm (W) x 104cm (L). 60kg SEAT HEIGHT

46cm

SEAT DEPTH

56cm

SEAT WIDTH ARM TO ARM

118cm

ARM HEIGHT

68cm

FILLING COMPOSITION

Seat Interior: Foam Back Interior: Fibre