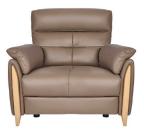

## **1870P MONDELLO RECLINER CHAIR**

Named after a beautiful coastal village in Sicily, the Mondello range of sofas and armchairs includes both static and recliner options; theres also a matching footstool. You can choose fabrics and leathers from our Paloma Collection to match your décor and create the precise look and feel you want.