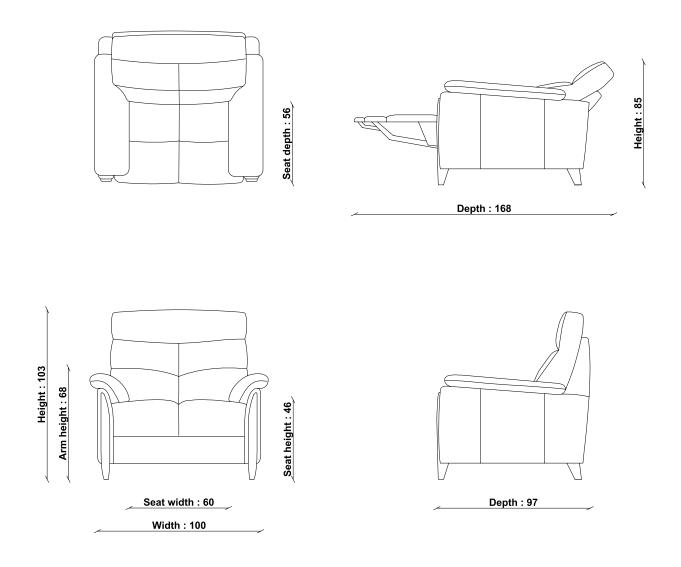

## **TECHNICAL SPECIFICATIONS**

CONSTRUCTION Solid Ash Feet

FINISHES AVAILABLE Straw

FABRIC COLLECTION Paloma collection, Paloma Collection Leathers

DESIGNED BY

COUNTRY OF ORIGIN Spain PRODUCT DIMENSIONS Width: 100cm Min Depth: 97cm Max Depth: 168mm Min Height: 85cm Max Height: 103cm

UNPACKED WEIGHT 58kg

ASSEMBLY Fully assembled

PACKAGED DIMENSIONS 98cm (H) x 101cm (W) x 104cm (L). 61kg SEAT HEIGHT 46cm

SEAT DEPTH 56cm

SEAT WIDTH ARM TO ARM 60cm

ARM HEIGHT 68cm

FILLING COMPOSITION Seat Interior: Foam Back Interior: Fibre

## **1870P MONDELLO RECLINER CHAIR**

TECHNICAL DRAWING - All dimensions in CM

ADDITIONAL DIMENSIONS

CLEARANCE BELOW UPHOLSTERY Height: 10cm