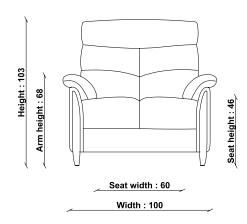

**DESIGNED BY** 

In-House design

**COUNTRY OF ORIGIN** 

Spain

PRODUCT DIMENSIONS

Width: 100cm Depth: 97cm Height: 103cm

UNPACKED WEIGHT

37kg

ASSEMBLY

Fully assembled

PACKAGED DIMENSIONS 98cm (H) x 101cm (W) x 104cm (L). 40kg SEAT HEIGHT

46cm

SEAT DEPTH

56cm

SEAT WIDTH ARM TO ARM

60cm

ARM HEIGHT

68cm

FILLING COMPOSITION

Seat Interior: Foam Back Interior: Fibre