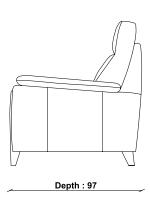

**DESIGNED BY** 

In-House design

**COUNTRY OF ORIGIN** 

Spain

PRODUCT DIMENSIONS

Width: 100cm Depth: 97cm Height: 103cm

UNPACKED WEIGHT

37kg