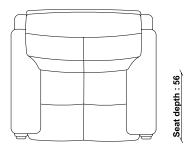

ASSEMBLY

Fully assembled

PACKAGED DIMENSIONS 98cm (H) x 101cm (W) x 104cm (L). 40kg SEAT HEIGHT

46cm

SEAT DEPTH

56cm

SEAT WIDTH ARM TO ARM

60cm