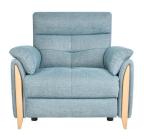

## **1870S MONDELLO STATIC CHAIR**

Named after a beautiful coastal village in Sicily, the Mondello range of sofas and armchairs includes both static and recliner options; theres also a matching footstool. You can choose fabrics and leathers from our Paloma Collection to match your décor and create the precise look and feel you want.