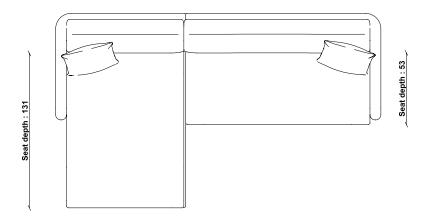

Poland

PRODUCT DIMENSIONS

Width: 255cm Min Depth: 82cm Max Depth: 160mm Height: 87cm

UNPACKED WEIGHT

100kg

ASSEMBLY

Assembly Required

PACKAGED DIMENSIONS

151cm (H) x 83cm (W) x 80cm (L). 48kg 106cm (H) x 161cm (W) x 80cm (L). 58kg SEAT HEIGHT

45cm

SEAT DEPTH

53cm

SEAT WIDTH ARM TO ARM

235cm

ARM HEIGHT

66cm