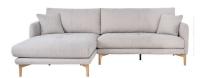

## 3797 AOSTA SMALL CHAISE LHF

Aostas slimline design makes it suitable for smaller spaces; a wide range of sizes, including chaise options, means theres an Aosta sofa for every living space. The tufted bench-style cushions create a sleek, minimal feel to match the clean lines of the frame. Timber legs made in solid oak, available in a light and dark finish, each piece in the Aosta collection will fit with any décor.