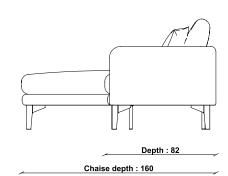

Poland

PRODUCT DIMENSIONS

Width: 255cm Min Depth: 82cm Max Depth: 160mm Height: 87cm

UNPACKED WEIGHT

100kg

ASSEMBLY

Assembly Required

PACKAGED DIMENSIONS

151cm (H) x 83cm (W) x 80cm (L). 48kg 106cm (H) x 161cm (W) x 80cm (L). 58kg SEAT HEIGHT

45cm

SEAT DEPTH

53cm

SEAT WIDTH ARM TO ARM

235cm

ARM HEIGHT

66cm