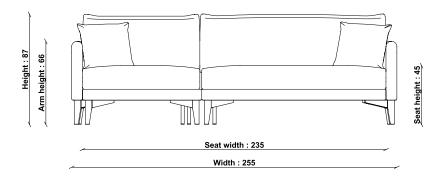

Poland

PRODUCT DIMENSIONS

Width: 255cm Min Depth: 82cm Max Depth: 160mm Height: 87cm

UNPACKED WEIGHT

100kg

ASSEMBLY

Assembly Required

PACKAGED DIMENSIONS

151cm (H) x 83cm (W) x 80cm (L). 48kg 106cm (H) x 161cm (W) x 80cm (L). 58kg SEAT HEIGHT

45cm

SEAT DEPTH

53cm

SEAT WIDTH ARM TO ARM

235cm

ARM HEIGHT

66cm