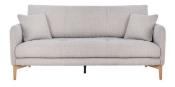

## **37953 AOSTA MEDIUM SOFA**

Aostas slimline design makes it suitable for smaller spaces; a wide range of sizes, including chaise options, means theres an Aosta sofa for every living space. The tufted bench-style cushions create a sleek, minimal feel to match the clean lines of the frame. Timber legs made in solid oak, available in a light and dark finish, each piece in the Aosta collection will fit with any décor.