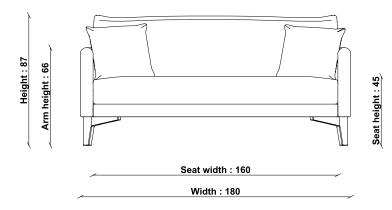

**COUNTRY OF ORIGIN**Poland

PRODUCT DIMENSIONS

Width: 180cm Depth: 82cm Height: 87cm

**UNPACKED WEIGHT** 

55kg

ASSEMBLY

Partial assembly - Legs

PACKAGED DIMENSIONS

181cm (H) x 83cm (W) x 80cm (L). 55kg

SEAT HEIGHT

45cm

SEAT DEPTH

53cm

SEAT WIDTH ARM TO ARM

160cm

**ARM HEIGHT** 

66cm

FILLING COMPOSITION

Seat Interior: Foam Back Interior: Fibre Scatter Interior: Feather