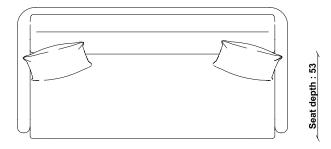

181cm (H) x 83cm (W) x 80cm (L). 55kg

SEAT HEIGHT

45cm

SEAT DEPTH

53cm

SEAT WIDTH ARM TO ARM

160cm

**ARM HEIGHT** 