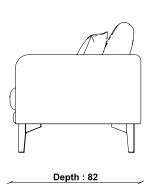

**COUNTRY OF ORIGIN**Poland

PRODUCT DIMENSIONS

Width: 180cm Depth: 82cm Height: 87cm

**UNPACKED WEIGHT** 

55kg

ASSEMBLY

Partial assembly - Legs

PACKAGED DIMENSIONS