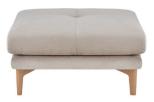

## **3796 AOSTA FOOTSTOOL**

Aostas slimline design makes it suitable for smaller spaces; a wide range of sizes, including chaise options, means theres an Aosta sofa for every living space. The tufted bench-style cushions create a sleek, minimal feel to match the clean lines of the frame. Timber legs made in solid oak, available in a light and dark finish, each piece in the Aosta collection will fit with any décor.