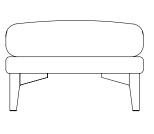

## **3796 AOSTA FOOTSTOOL**

Aostas slimline design makes it suitable for smaller spaces; a wide range of sizes, including chaise options, means theres an Aosta sofa for every living space. The tufted bench-style cushions create a sleek, minimal feel to match the clean lines of the frame. Timber legs made in solid oak, available in a light and dark finish, each piece in the Aosta collection will fit with any décor.