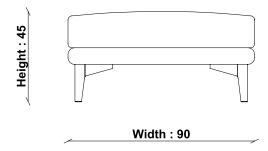

**COUNTRY OF ORIGIN** 

Poland

PRODUCT DIMENSIONS

Width: 90cm Depth: 70cm Height: 45cm

**UNPACKED WEIGHT** 

15kg

ASSEMBLY

Partial assembly - Legs

## **3796 AOSTA FOOTSTOOL**

 $\textbf{TECHNICAL DRAWING -} \ \textbf{All dimensions in CM}$ 

Depth: 70