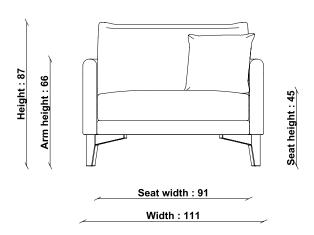

In-House design

**COUNTRY OF ORIGIN** 

Poland

PRODUCT DIMENSIONS

Width: 111cm Depth: 82cm Height: 87cm

**UNPACKED WEIGHT** 

35kg

ASSEMBLY

Partial assembly - Legs

PACKAGED DIMENSIONS 112cm (H) x 83cm (W) x 80cm (L). 37kg SEAT HEIGHT

45cm

SEAT DEPTH

53cm

SEAT WIDTH ARM TO ARM

91cm

**ARM HEIGHT** 

66cm

FILLING COMPOSITION

Seat Interior: Foam
Back Interior: Fibre
Scatter Interior: Feather