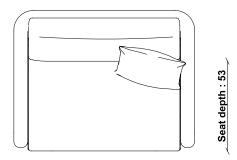

Partial assembly - Legs

PACKAGED DIMENSIONS 112cm (H) x 83cm (W) x 80cm (L). 37kg SEAT HEIGHT

45cm

SEAT DEPTH

53cm

SEAT WIDTH ARM TO ARM

91cm

**ARM HEIGHT** 