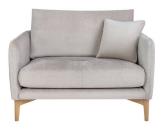

## **37951 AOSTA SNUGGLER**

Aostas slimline design makes it suitable for smaller spaces; a wide range of sizes, including chaise options, means theres an Aosta sofa for every living space. The tufted bench-style cushions create a sleek, minimal feel to match the clean lines of the frame. Timber legs made in solid oak, available in a light and dark finish, each piece in the Aosta collection will fit with any décor.