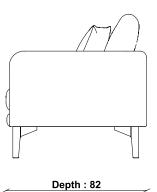

In-House design

**COUNTRY OF ORIGIN** 

Poland

PRODUCT DIMENSIONS

Width: 111cm Depth: 82cm Height: 87cm

**UNPACKED WEIGHT** 

35kg

ASSEMBLY