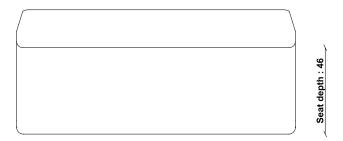

| CONSTRUCTION                             | PRODUCT DIMENSIONS | SEAT HEIGHT |  |
|------------------------------------------|--------------------|-------------|--|
| Solid Oak Legs                           | Width: 150cm       | 52cm        |  |
|                                          | Depth: 65cm        |             |  |
|                                          | Height: 91cm       |             |  |
| FABRIC COLLECTION                        |                    | SEAT DEPTH  |  |
| Edit Collection, Edit Collection Accents |                    | 46cm        |  |

## **4375 ELISA MEDIUM BENCH**

 $\textbf{TECHNICAL DRAWING -} \ \textbf{All dimensions in CM}$ 