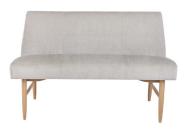

## **4375 ELISA MEDIUM BENCH**

The Elisa dining bench is designed to be comfort a flexible contemporary seating solution for a dining table, giving increased seating space. Designed to sit along side our oak tables there is a choice of two sizes and a wide choice of fabrics.