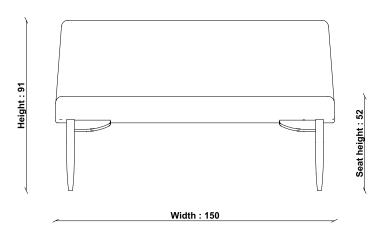

| CONSTRUCTION                             | PRODUCT DIMENSIONS | SEAT HEIGHT |  |
|------------------------------------------|--------------------|-------------|--|
| Solid Oak Legs                           | Width: 150cm       | 52cm        |  |
|                                          | Depth: 65cm        |             |  |
|                                          | Height: 91cm       |             |  |
| FABRIC COLLECTION                        |                    | SEAT DEPTH  |  |
| Edit Collection, Edit Collection Accents |                    | 46cm        |  |

## **4375 ELISA MEDIUM BENCH**

 $\textbf{TECHNICAL DRAWING -} \ \textbf{All dimensions in CM}$ 