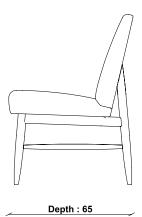

| CONSTRUCTION                             | PRODUCT DIMENSIONS | SEAT HEIGHT |  |
|------------------------------------------|--------------------|-------------|--|
| Solid Oak Legs                           | Width: 150cm       | 52cm        |  |
|                                          | Depth: 65cm        |             |  |
|                                          | Height: 91cm       |             |  |
| FABRIC COLLECTION                        |                    | SEAT DEPTH  |  |
| Edit Collection, Edit Collection Accents |                    | 46cm        |  |

## **4375 ELISA MEDIUM BENCH**

 $\textbf{TECHNICAL DRAWING -} \ \textbf{All dimensions in CM}$ 