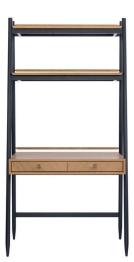

## **4072 MONZA DESK**

A modern living collection with textured visible oak grain contrasted with deep black turned legs.

## **TECHNICAL SPECIFICATIONS**

CONSTRUCTION

Solid Oak, Oak Veneers

FINISHES AVAILABLE

Patina Oak

DESIGNED BY

In-House design

**COUNTRY OF ORIGIN** 