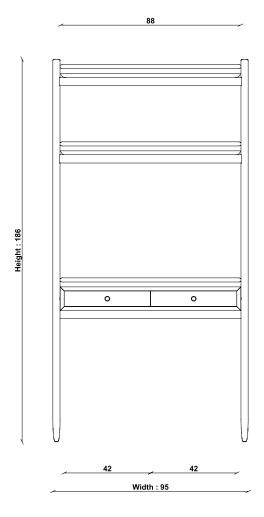

China & Turkey

PRODUCT DIMENSIONS

Width: 95cm Depth: 62cm Height: 186cm

UNPACKED WEIGHT

32kg

ASSEMBLY

Full assembly required

PACKAGED DIMENSIONS

200cm (H) x 72cm (W) x 16cm (L). 45kg

TECHNICAL DRAWING - All dimensions in CM

## ADDITIONAL DIMENSIONS

TOP SHELF - USABLE SPACE Width: 88cm

Depth: 22cm

CENTRE SHELF - USABLE SPACE

Width: 88cm Depth: 29cm DESK TOP - USABLE SPACE

Width: 88cm Depth: 55cm

DESK DRAWER INTERNAL DIMENSIONS

Width: 38cm Depth: 45cm Height: 5cm