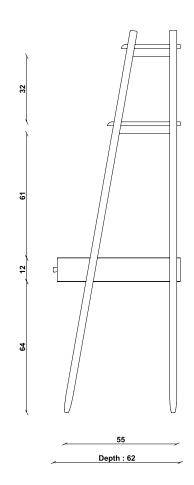

China & Turkey

PRODUCT DIMENSIONS

Width: 95cm Depth: 62cm Height: 186cm

UNPACKED WEIGHT

32kg

ASSEMBLY

Full assembly required

PACKAGED DIMENSIONS

200cm (H) x 72cm (W) x 16cm (L). 45kg

TECHNICAL DRAWING - All dimensions in CM

## ADDITIONAL DIMENSIONS

TOP SHELF - USABLE SPACE Width: 88cm

Depth: 22cm

CENTRE SHELF - USABLE SPACE

Width: 88cm Depth: 29cm DESK TOP - USABLE SPACE

Width: 88cm Depth: 55cm

DESK DRAWER INTERNAL DIMENSIONS

Width: 38cm Depth: 45cm Height: 5cm