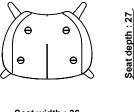

### PRODUCT DIMENSIONS

Width: 37cm Depth: 31cm Height: 42cm

# **425 SADDLE STOOL**

TECHNICAL DRAWING - All dimensions in cm

Seat width : 36