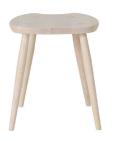

## **425 SADDLE STOOL**

A true ercol classic, designed by our founder Lucian Ercolani in 1956 and essentially unchanged ever since. With its slim, turned cigar shaped legs, the Saddle Stool is the perfect partner to a dressing table or anywhere in the home; made in solid elm and ash, its available in a wide range of finishes to complement your décor.

#### CONSTRUCTION

Elm seat & Beech legs