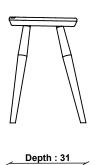

## **425 SADDLE STOOL**

A true ercol classic, designed by our founder Lucian Ercolani in 1956 and essentially unchanged ever since. With its slim, turned cigar shaped legs, the Saddle Stool is the perfect partner to a dressing table or anywhere in the home; made in solid elm and ash, its available in a wide range of finishes to complement your décor.



#### **TECHNICAL SPECIFICATIONS**

#### CONSTRUCTION

Elm seat & Beech legs

#### FINISHES AVAILABLE

Black, Clear Matt, Darkened, Dark Wood, Golden Dawn, Light, Whitened, Vintage, Straw, White

#### DESIGNED BY

In-House design

## COUNTRY OF ORIGIN

UK

### PRODUCT DIMENSIONS

Width: 37cm Depth: 31cm Height: 42cm

#### **ASSEMBLY**

Fully assembled



# **425 SADDLE STOOL**

TECHNICAL DRAWING - All dimensions in cm



Seat width : 36