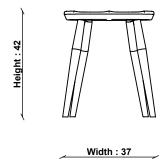

## **425 SADDLE STOOL**

A true ercol classic, designed by our founder Lucian Ercolani in 1956 and essentially unchanged ever since. With its slim, turned cigar shaped legs, the Saddle Stool is the perfect partner to a dressing table or anywhere in the home; made in solid elm and ash, its available in a wide range of finishes to complement your décor.



#### **TECHNICAL SPECIFICATIONS**

#### CONSTRUCTION

Elm seat & Beech legs

#### FINISHES AVAILABLE

Black, Clear Matt, Darkened, Dark Wood, Golden Dawn, Light, Whitened, Vintage, Straw, White

#### DESIGNED BY

In-House design

## COUNTRY OF ORIGIN

UK

### PRODUCT DIMENSIONS

Width: 37cm Depth: 31cm Height: 42cm

#### **ASSEMBLY**

Fully assembled



# **425 SADDLE STOOL**

TECHNICAL DRAWING - All dimensions in cm



Seat width : 36