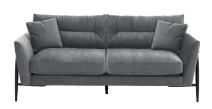

## **43803 BELLARIA MEDIUM SOFA**

The Bellaria Medium Sofa has attractive angled, turned legs available in a choice of two finishes to suit your style. The back and arm cushions are reversible for practicality and fabrics are from a wide selection of textured weaves or velvets. This collection is exclusive to Furniture Village Stores.