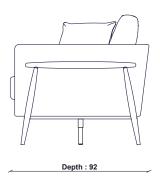

In-house design

COUNTRY OF ORIGIN

Poland

PRODUCT DIMENSIONS

Width: 215cm Depth: 92cm Height: 85cm

**UNPACKED WEIGHT** 

60kg

ASSEMBLY