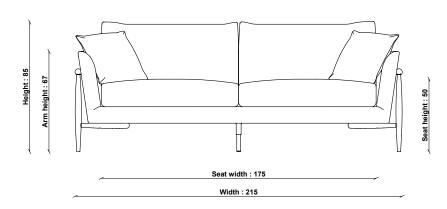

In-house design

COUNTRY OF ORIGIN

Poland

PRODUCT DIMENSIONS

Width: 215cm Depth: 92cm Height: 85cm

**UNPACKED WEIGHT** 

60kg

ASSEMBLY

Partial assembly - Legs

PACKAGED DIMENSIONS

219cm (H) x 96cm (W) x 52cm (L). 65kg

SEAT HEIGHT

50cm

SEAT DEPTH

56cm

SEAT WIDTH ARM TO ARM

175cm

**ARM HEIGHT** 

67cm

**FILLING COMPOSITION**Seat Interior: Foam with fibre top

Back Interior: Fibre

Scatter Interior: Feather and Fibre