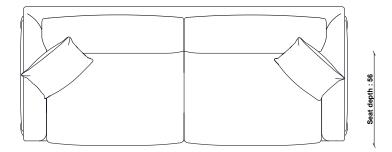

Partial assembly - Legs

PACKAGED DIMENSIONS

219cm (H) x 96cm (W) x 52cm (L). 65kg

SEAT HEIGHT

50cm

SEAT DEPTH

56cm

SEAT WIDTH ARM TO ARM