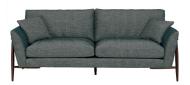

## **43304 FORLI LARGE SOFA**

The Forli large sofa is contemporary and streamline whilst offering plenty of seating space. Deep cushions offer comfort and relaxation and the signature tapered oak legs make a design statement. Fabrics are available from the ercol Edit collection.