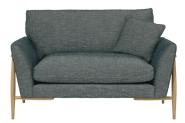

#### 43301 FORLI SNUGGLER

The Forli snuggler offers a stylish small sofa for one or a cosier space for two. Deep cushions create comfort and are framed by the statement tapered oak legs that are finished in a choice of two wood finishes. Choose from a wide selection of carefully selected fabrics from the ercol Edit collection to complete the look.