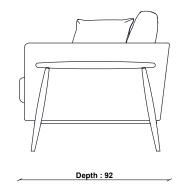

#### **TECHNICAL SPECIFICATIONS**

CONSTRUCTION Solid Oak Legs

FINISHES AVAILABLE Clear Matt, Dark Wood

FABRIC COLLECTION Edit Collection, Edit Collection Accents

DESIGNED BY In-house design

COUNTRY OF ORIGIN Poland PRODUCT DIMENSIONS Width: 140cm Depth: 92cm Height: 85cm