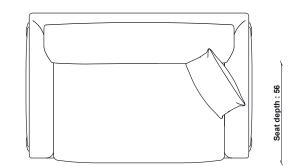

UNPACKED WEIGHT 35kg

ASSEMBLY Partial assembly - Legs

PACKAGED DIMENSIONS

144cm (H) x 96cm (W) x 52cm (L). 38kg

SEAT HEIGHT 50cm

SEAT DEPTH 56cm

SEAT WIDTH ARM TO ARM 100cm

ARM HEIGHT 67cm