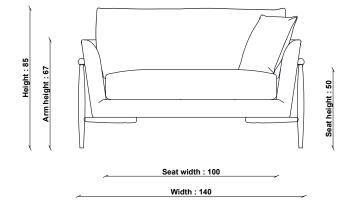

#### **TECHNICAL SPECIFICATIONS**

CONSTRUCTION Solid Oak Legs

FINISHES AVAILABLE Clear Matt, Dark Wood

FABRIC COLLECTION Edit Collection, Edit Collection Accents

DESIGNED BY In-house design

COUNTRY OF ORIGIN Poland PRODUCT DIMENSIONS Width: 140cm Depth: 92cm Height: 85cm

UNPACKED WEIGHT 35kg

ASSEMBLY Partial assembly - Legs

PACKAGED DIMENSIONS

144cm (H) x 96cm (W) x 52cm (L). 38kg

SEAT HEIGHT 50cm

SEAT DEPTH 56cm

SEAT WIDTH ARM TO ARM 100cm

ARM HEIGHT 67cm