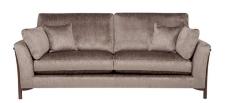

## **36405 AVANTI GRAND SOFA**

The grand sofa in the new Avanti sofa collection offers plenty of seating space this classic, firmer styled sofa features solid, light or dark show wood ash legs that frame the sides and run down to the legs. This sofa fabric can be chosen from a selection ofplain and textured fabrics in the Natura Collection of fabrics.

## **TECHNICAL SPECIFICATIONS**

CONSTRUCTION

Solid Ash Legs

FINISHES AVAILABLE

Clear Matt, Dark Wood

FABRIC COLLECTION

Natura collection

PRODUCT DIMENSIONS

Width: 238cm Depth: 103cm Height: 101cm

**UNPACKED WEIGHT** 

66kg

PACKAGED DIMENSIONS

228cm (H) x 114cm (W) x 90cm (L). 69kg

SEAT HEIGHT

52cm

SEAT DEPTH

59cm

SEAT WIDTH ARM TO ARM

190cm

**ARM HEIGHT** 

68cm

FILLING COMPOSITION

Seat Interior: Foam & Fibre Back Interior: Fibre Scatter Interior: Feather