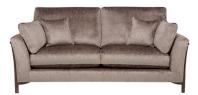

## **36404 AVANTI LARGE SOFA**

The large sofa in the new Avanti sofa collection offers a little more seating space, this classic firmer styled sofa features solid, light or dark show wood ash legs that frame the sides and run down to the legs. This sofa fabric can be chosen from a selection ofplain and textured fabrics in the Natura Collection of fabrics.

## **TECHNICAL SPECIFICATIONS**

CONSTRUCTION Solid Ash Legs

FINISHES AVAILABLE Clear Matt, Dark Wood

FABRIC COLLECTION Natura collection PRODUCT DIMENSIONS Width: 218cm Depth: 103cm Height: 101cm

UNPACKED WEIGHT 64kg